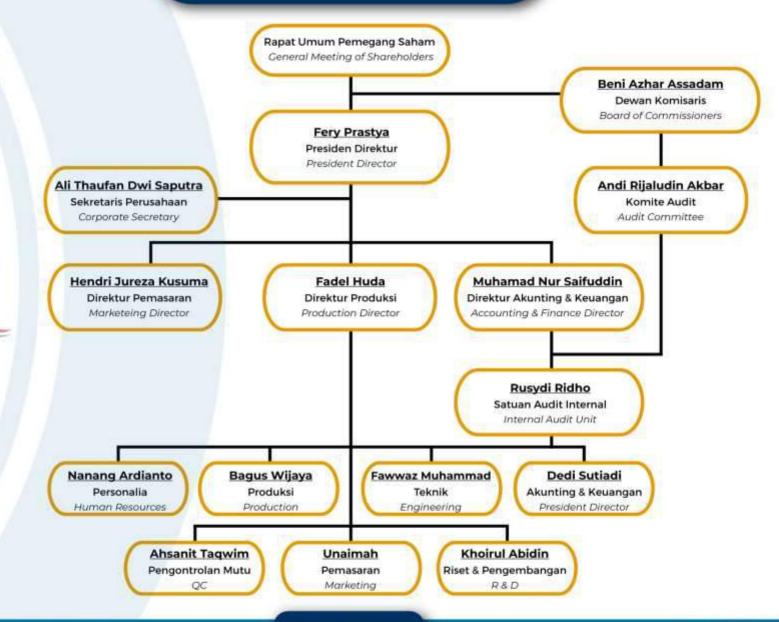

or stakeholders

# OUR BUSINESS

- 1. Fish Gathering
- 2. Fish Processing
- 3. Fish Trade



## **COMPANY DATA**

1. Company Name : PT Beri Lautan Emas

2. Company Address: Simatupang Conclave, Cilandak Commercial Area, No. 410

Cilandak Rd, KKO, RT 001, RW 005, South Jakarta

3. Business Activities: Large Trade in Fishery Products

4. Email : pt.berilautanemas@gmail.com

5. Mobile Number : +62 21 2297 8262 | +62 813 1600 2473

6. Permission Data

a. Notarial Deed:

b. Decree of Minister of Justice and Human Right AHU Number -0039845.AH.01.01. The Year 2020

c. Taxable employers

d. NPWP: 95.656.524.6-017.000

e. Company Registration Mark:

f. NIB: 0220904930829

7. Organizational Structure

a. Direktor : Fery Prastya

b. Commissioner : Beni Azhar Assadam



#### ORGANIZATIONAL STRUCTURE





#### **SUMATRA**

Aceh, Medan, Padang, Bengkulu, Palembang, Lampung and Kepulauan Riau

# **KALIMANTAN**

Tarakan

## **SULAWESI**

Manado, Am<mark>bo</mark>n and Maluku

#### **PAPUA**

Timika, Bintuni and Sorong

#### **JAWA**

Rembang, Karimun Jawa, Pati, Banyuwangi, Lamongan, Cilacap and Pacitan

## **SERVICE**

Fisherman Product Information

Direct Transaction With Fishermen

Delivery to Fish Shed

Payment

Distribution To the Market

Quality control Fish

# Our Market

#### Local

- 1. Restoran Nelayan
- 2. Rajawali Seafood
- 3. Depot Seafood
- 4. Muara Baru
- 5. Demak

# **Foreign**

- 1. Thailand
- 2. Shanghai
- 3. Malaysia
- 4. USA
- 5. Mesir

# **OUR PRODUCT**



# **OUR PRODUCT**



# **OUR PRODUCT**