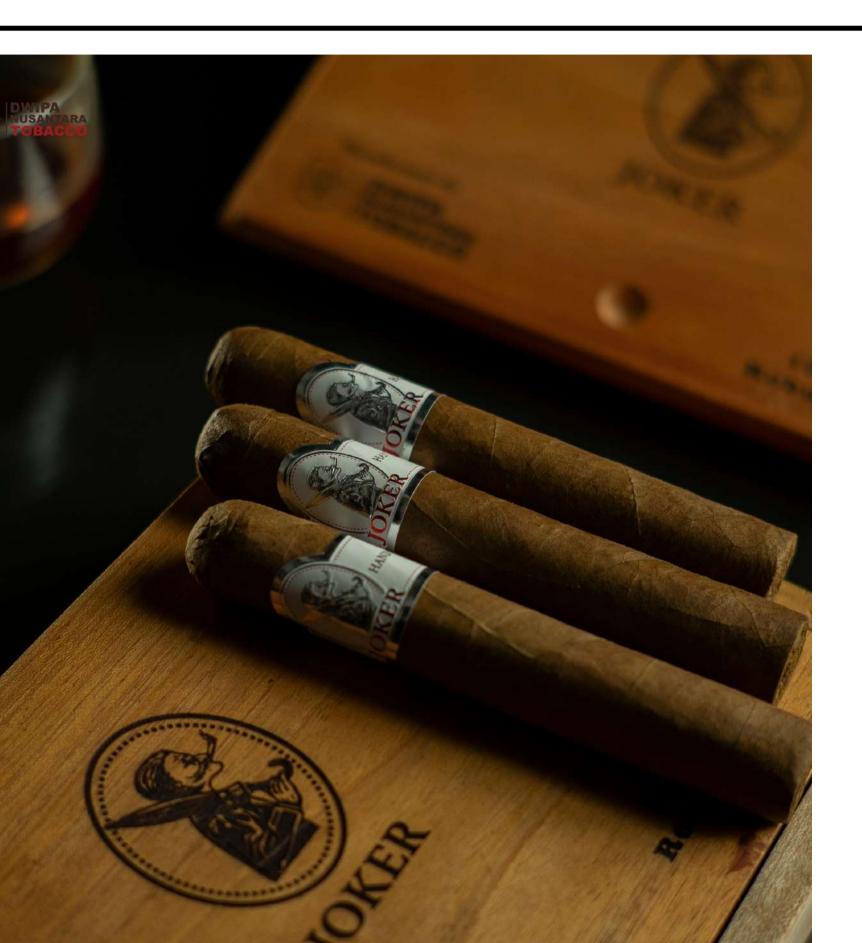

## OUR PRODUCTS

VItola : Robusto

Ring Gauge : 50

Type : long Filler

Length : 124 mm

Body : Mild to medium

Wraper : Bezuki Na Oogst Traditional

Binder : Bezuki Na Oogst Traditional

Filler : Indonesia Tobacco Blend

Relese date : 2019