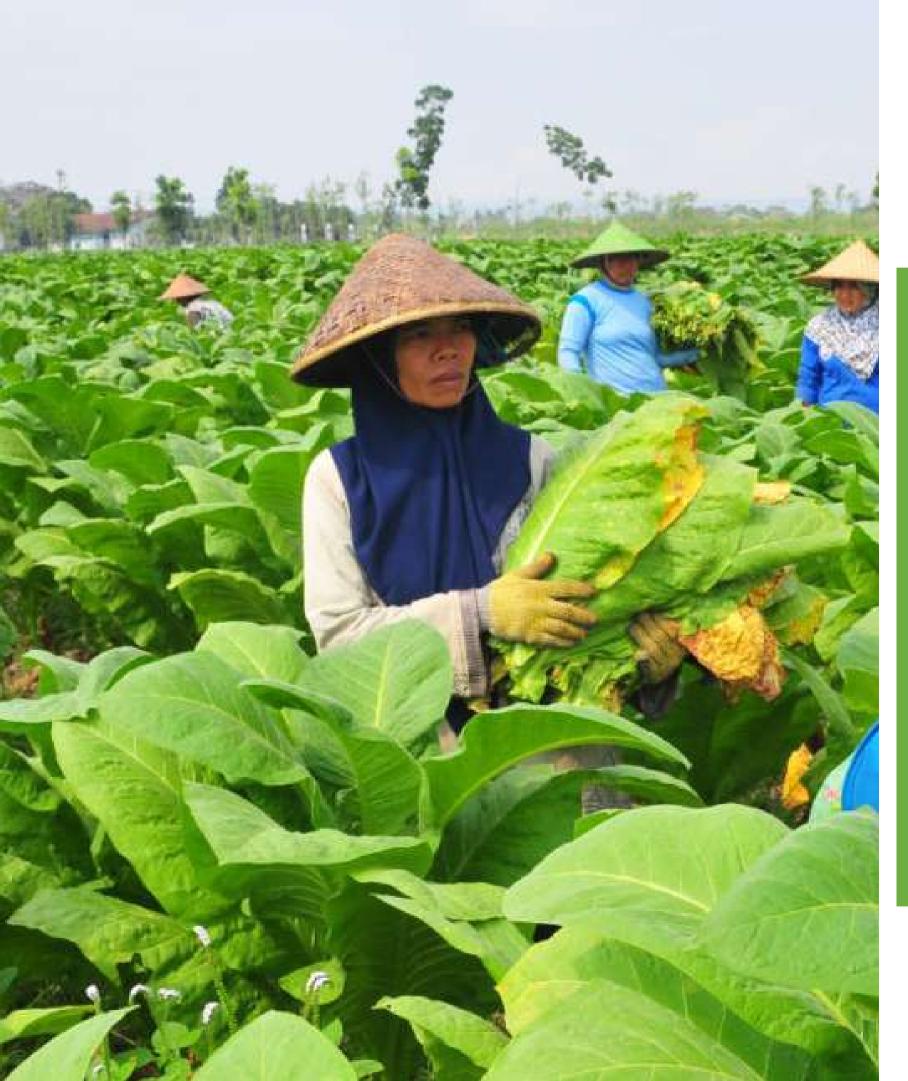

# ABOUT COMPANY

0000

PT. Juara olah sarana ekspor was established in early 2019 and is based in jember regency, East java.

Supplying great quality Tobacco is our main business.

We own more than 30 hectares of tobacco farms in jember and south kalimantan is currently one of the largest tobacco supllier in the world with capacity more than 2 milion tons of tobacco/ root per year and spread throughout indonesia island.

# **OUR MISSION**

- Provide product sepcification according to the customer needs with the best quality.
- Guaranted quality of production.
- Commit to maintaining the trust of all parties that involved
- Contribute to prosperity of tobacco farmer's in indonesia