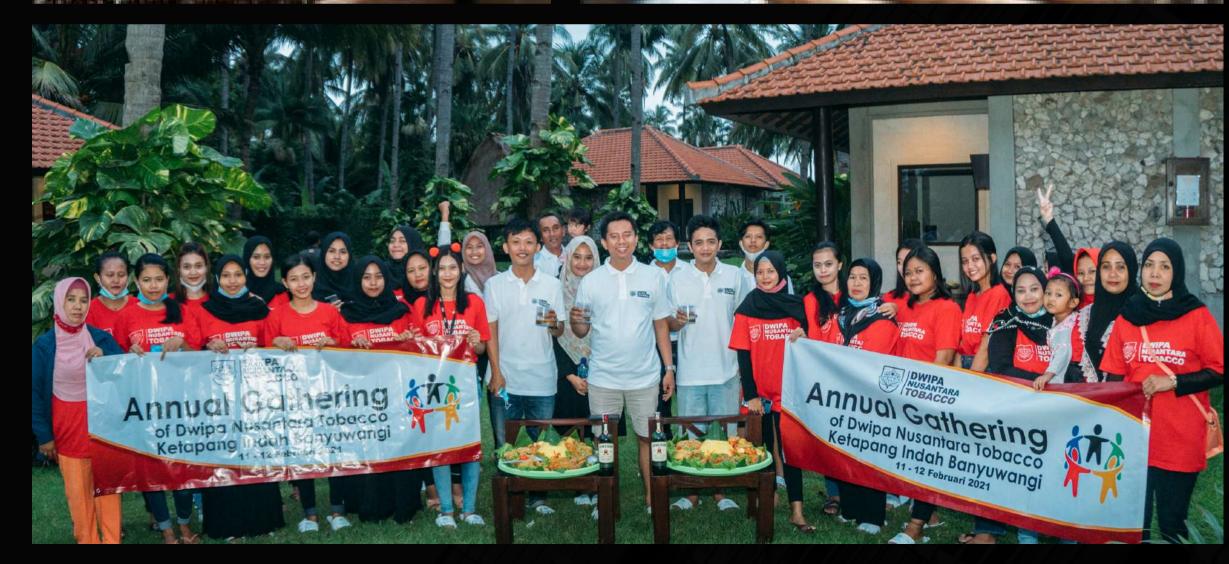

ect, Humility, and

**Continous Improvement**"

## OUR PRODUCTS



VItola : Robusto

Ring Gauge : 50

Type : long Filler

Length : 124 mm

Body : Mild to medium

Wraper : Bezuki Na Oogst Traditional

Binder : Bezuki Na Oogst Traditional

Filler : Indonesia Tobacco Blend

Relese date : 2019



### OUR PRODUCTS



VItola : Half Corona

Ring Gauge : 40

Type : Short Filler

Length : 114 mm

Body : Mild

Wraper : Bezuki Na Oogst Traditional

JOHNNY

Binder : Bezuki Na Oogst Traditional

Filler : Indonesia Tobacco Blend

Relese date : 2020

### TRADE INFORMATION



**Payment Terms** 

**Payment Currency** 

Languange

**International Port Nearby** 

**Incotrems** 

: T/T, Irrevocable LC AT Sight

: USD

: Indonesia - English

: Tanjung Perak Port, Surabaya, Indonesia

: FOB at Tanjung Perak





### GALLERY



# GALLERY







### **COMPANY PROFILE**

PT JUARA OLAH SARANA EKSPOR

# Let's get in touch





Head Ofice : Vila Permata no 90, Karawaci Tangerang, Indonesia



Branch Office : Jl. A. Yani no 19 Kel. Batu piring, Kab. Balangan, Kalimantan Selatan Indonesia



Manufactured : Jl. Kopral Soetomo no 288, Krajan, Kab. Jember, Jawa Timur, Indonesia.



Email : kevin@pt-jose.com



Phone (What's up): +62 877-2033-5454



@dnt\_cigar

Manufactured By: