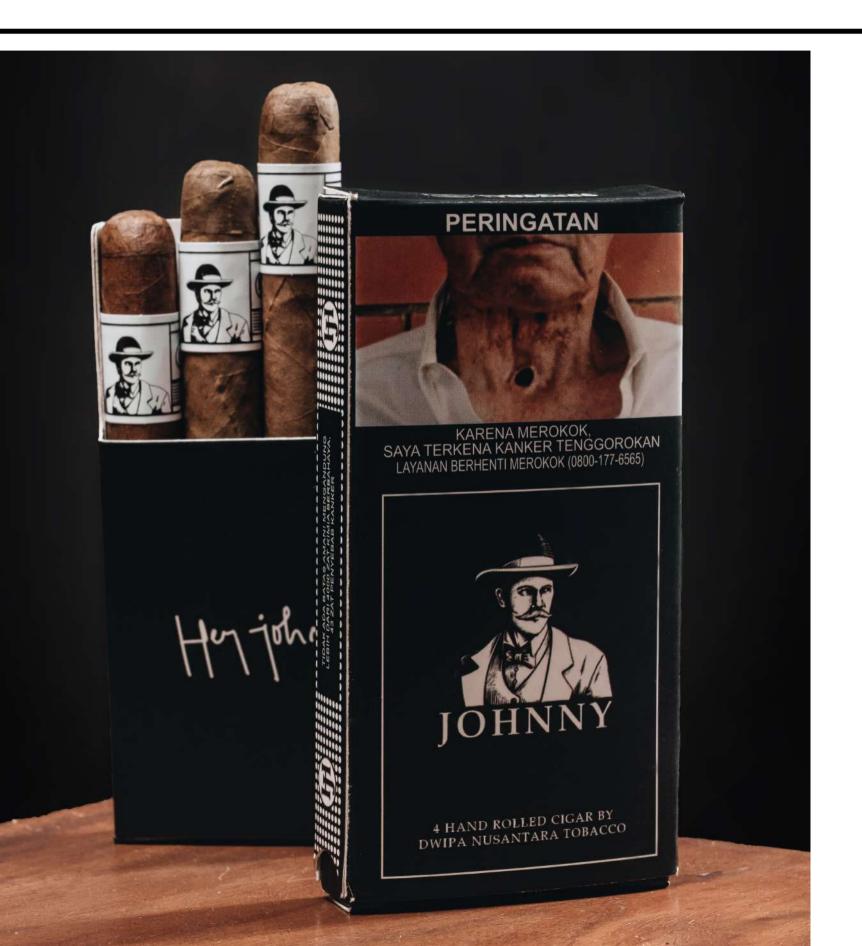

### OUR PRODUCTS

VItola : Half Corona

Ring Gauge : 40

Type : Short Filler

Length : 114 mm

Body : Mild

Wraper : Bezuki Na Oogst Traditional

JOHNNY

Binder : Bezuki Na Oogst Traditional

Filler : Indonesia Tobacco Blend

Relese date : 2020