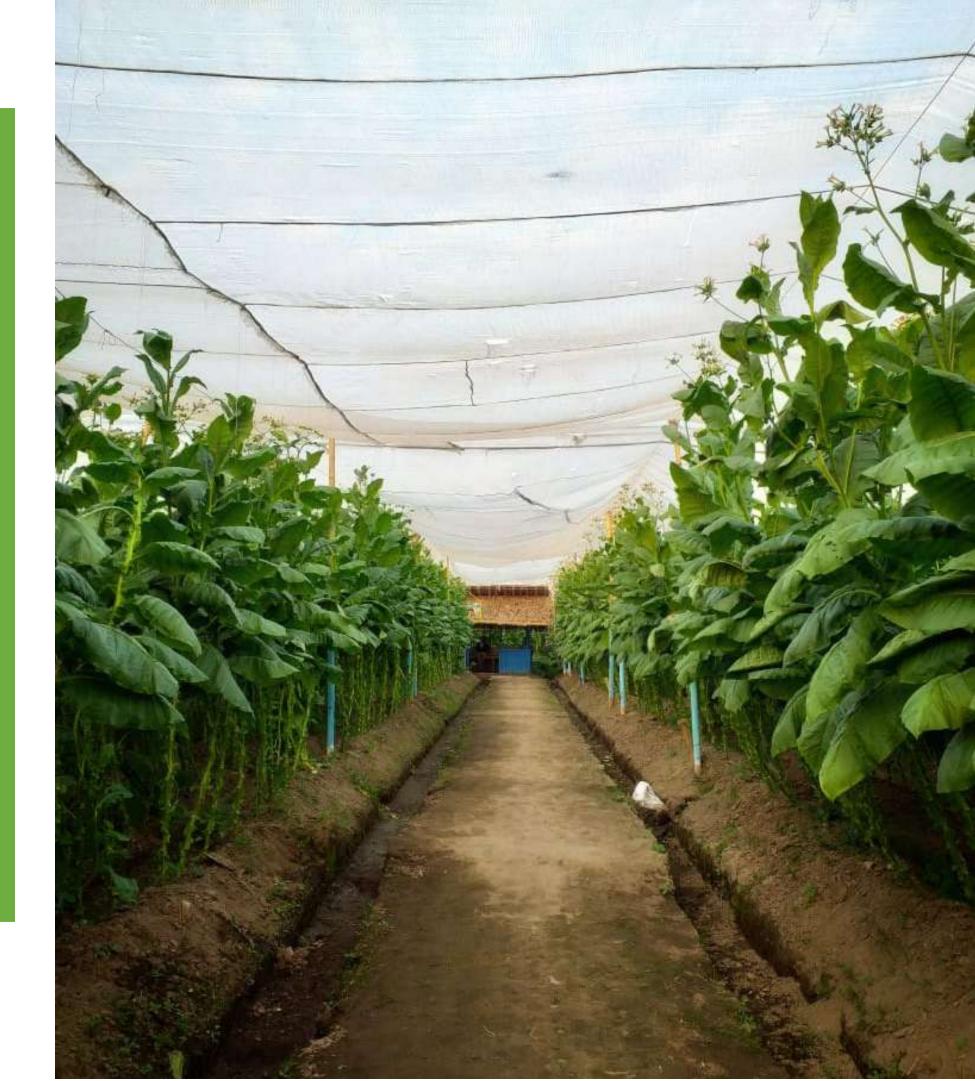

# ABOUT COMPANY

0000

PT. Juara olah sarana ekspor was established in early 2019 and is based in jember regency, East java.

Supplying great quality Tobacco is our main business.

We own more than 30 hectares of tobacco farms in jember and south kalimantan is currently one of the largest tobacco supllier in the world with capacity more than 2 milion tons of tobacco/ root per year and spread throughout indonesia island.

### Good Procesing System

we make production and procesing systems with the standard to produce a good quality product. process tobacco with our customized fermention prosess ensuring superior outcomes.