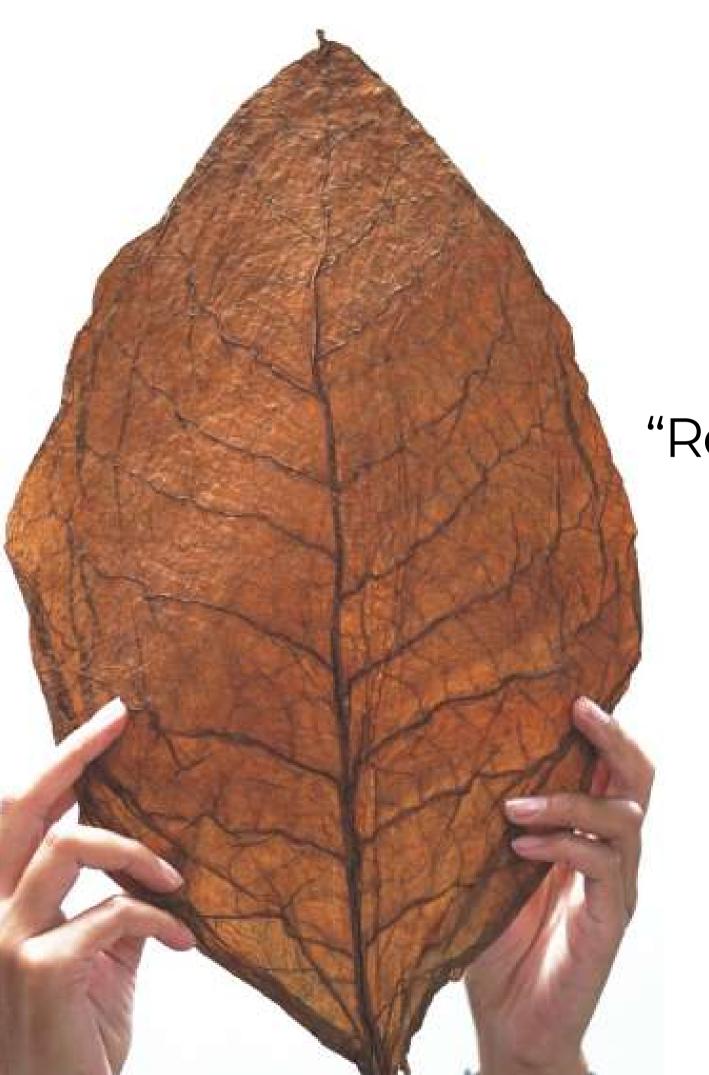

### 0000

Tobacco is spesial part of indonesia's heritage tobaco has represented the climate of indonesia, represented the people of indonesia, and has coexisted with indonesia life and indentifity for very long time .indonesia,especially east java, is know for being an international quality tobacco producing region for hundreds of years. PT Juara Olah Sarana Ekspor understands how important it is to produce tobacco not only as a raw material, but as quality velue added final product.

# ABOUT COMPANY

0000

PT. Juara olah sarana ekspor was established in early 2019 and is based in jember regency, East java.

Supplying great quality Tobacco is our main business.

We own more than 30 hectares of tobacco farms in jember and south kalimantan is currently one of the largest tobacco supllier in the world with capacity more than 2 milion tons of tobacco/ root per year and spread throughout indonesia island.