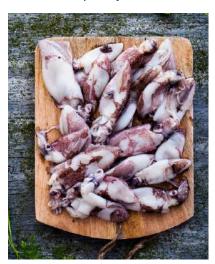

#### **Squid & Octopus**

You can order our squid whole, in tubes or without a head. We export frozen octopus to Europe in whole, clean form without a head (flower type). By rearing in aquacultures with sustainable feeding systems, we can guarantee consistently excellent quality.