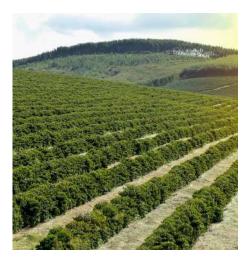

## 900 hectares of cultivation area

Coffee is one of the oldest crops in Indonesia, which was first introduced by Dutch colonizers in 1696.

Our coffee plantation covers an area of 900 hectares of fertile land.

The panoramic view of protected forests, with waterfalls and rivers of crystal clear mountain water flowing through veins over the coffee plantation and emerald green rice fields, is breathtaking and the scenery is truly dramatic, to say the least.