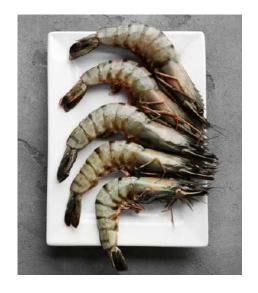

#### **Selection of Prawns**

The Indonesian shrimp production is growing rapidly, targeting 41% growth in shrimp aquaculture by 2024.

White Collar Company offers a variety of high quality shrimp from aquaculture near Bali. Choices include Black Tiger Shrimp, Rose Shrimp, Scampi, Sand Shrimp, and White Leg Shrimp.