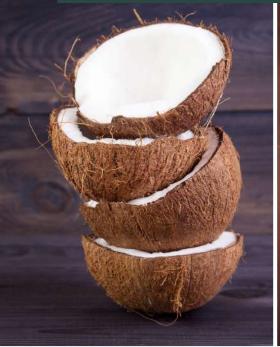

## **Charcoal from coconut shells**

#### **Excellent Quality**

Our premium coals are designed for the German & European market and are already being sold successfully in many countries.

- 100% coconut shells
- Smoke-free & odourless
- No chemical additives