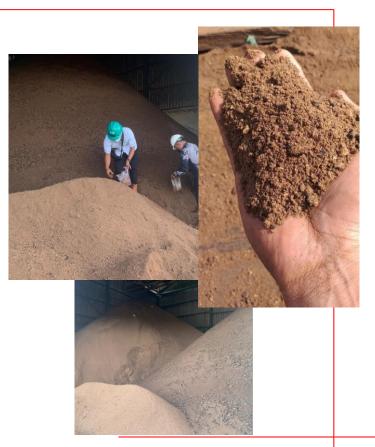

### Palm Kernel Shell

are the remaining shell fragments after the palm kernels are removed and crushed in the Palm Oil Mill. Palm shell is a fibrous material and easy to handle until this product is ready to be marketed.

The moisture content in palm kernel shells is low (11% - 13%) compared to other biomass residues with different sources. Palm shells contain residues of palm oil parts suitable for heating at slightly higher values than most Lignocellulosic biomass. When compared with other industrial biomass residues, palm kernel shells are a good quality fuel with uniform size, easy crushing and fast combustion process due to low humidity levels.

The fibers and shells produced by palm oil are generally used as fuel for steam boilers. The steam produced is used to run turbines that produce electricity. The two fuels are able to produce more than enough energy to meet the energy needs of the palm oil mill.