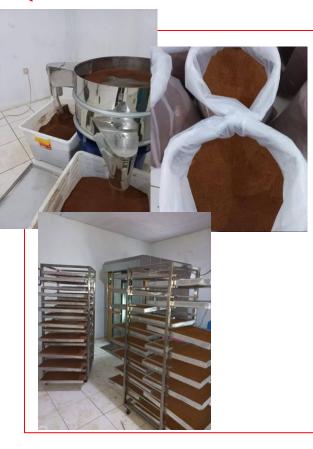

### Granule Organic Coconut Sugar

is a powdered version of brown sugar and is often referred to by people as crystal sugar. This product is also called ant sugar because the shape of this sugar resembles an ant's house nesting in the ground. The basic ingredient for making ant sugar is sap from coconut trees or palm trees. Because these two trees belong to the palmae plant species, in International languages, palm sugar is generally only referred to as Palm Sugar or Palm Zuiker.

Coconut sugar Indonesia more often referred to as Javanese sugar, brown sugar or GULA SEMUT, is a natural sweetener made from coconut tree sap, then the coconut tree sap juice is heated to remove the water content. After drying, the coconut sugar can be molded into block coconut sugar or palm sugar.

Organic coconut sugar is one of the natural sweeteners that has a very low glycemic index level, besides coconut sugar has more nutrients than other sweeteners. Ecologically, coconut trees also have a high level of survival, so coconut sugar is very sustainable or easy to renew.