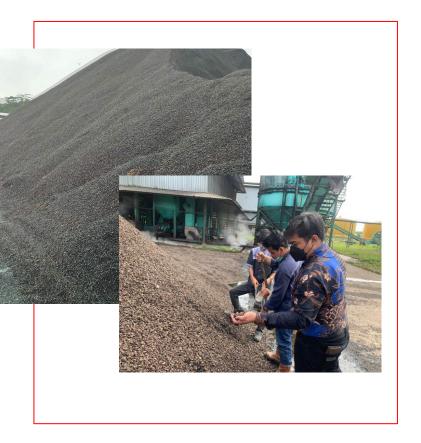

### Palm Kernel Shell

are the remaining shell fragments after the palm kernels are removed and crushed in the Palm Oil Mill. Palm shell is a fibrous material and easy to handle until this product is ready to be marketed.

The moisture content in palm kernel shells is low (11% - 13%) compared to other biomass residues with different sources. Palm shells contain residues of palm oil parts suitable for heating at slightly higher values than most Lignocellulosic biomass. When compared with other industrial biomass residues, palm kernel shells are a good quality fuel with uniform size, easy crushing and fast combustion process due to low humidity levels.

The fibers and shells produced by palm oil are generally used as fuel for steam boilers. The steam produced is used to run turbines that produce electricity. The two fuels are able to produce more than enough energy to meet the energy needs of the palm oil mill.