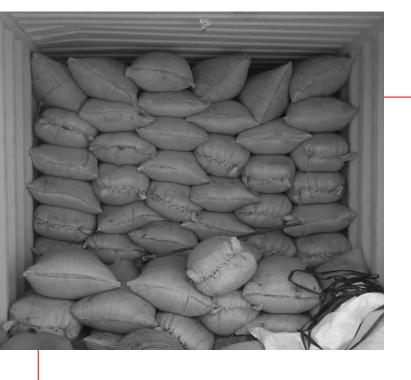

### Palm Kernel Meal

is a by-product of crushing and extracting oil from Palm Kernel. PKE is generally known as a quality animal feed that contains high levels of crude protein and moderate energy levels. It is completely safe to feed as a supplement to most classes of livestock.

The results showed that the fat, fiber, mineral and protein content of PKE made it a nutritious animal feed. PKE contains about 55-70% fiber, which is an important nutrient for dairy cows.

Furthermore, PKE has a high ratio of phosphorus to calcium, which is essential for the formation of healthy bones and teeth as well as biochemical cycles. PKE is also a useful source of protein and energy.

Finally, because most are produced using a mechanical screw extraction process, most PKEs are free of chemicals and genetically modified organisms. Today, PKE is well established as a key animal feed ingredient for the dairy industry.