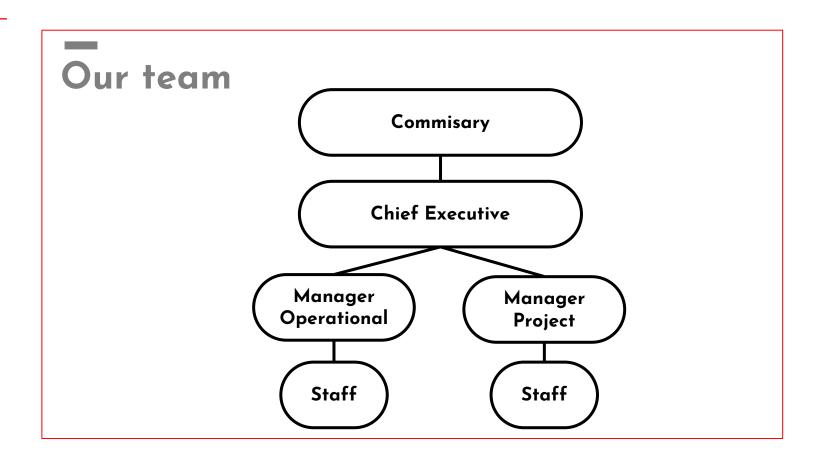

coconut trees or palm trees. Because these two trees belong to the palmae plant species, in International languages, palm sugar is generally only referred to as Palm Sugar or Palm Zuiker.

Coconut sugar Indonesia more often referred to as Javanese sugar, brown sugar or GULA SEMUT, is a natural sweetener made from coconut tree sap, then the coconut tree sap juice is heated to remove the water content. After drying, the coconut sugar can be molded into block coconut sugar or palm sugar.

Organic coconut sugar is one of the natural sweeteners that has a very low glycemic index level, besides coconut sugar has more nutrients than other sweeteners. Ecologically, coconut trees also have a high level of survival, so coconut sugar is very sustainable or easy to renew.

## 03 Company Management







## Corporate Values

#### **Corporate Values**



The Principle Of Equality By Taking Into Account The **Rights** Of Every Stakeholder

Integrity Noble

High

Good

And

Integrity,

Character,

Consistent



**Adaptive** 

Sincerely Serve, Facilitate, And Direct In Moving So That Cooperati on Is Well Establishe d For The Longterm



## 05 Legality Documents

|                                                                                                                                                                                             |                                                                                                                                            | 55<br>KEPUTUSAN HENTERI HUKUN DAN IATA KASA JI MANUSIA REPUBLIK INDONESIA<br>INONGA NANO 077773.24.04.