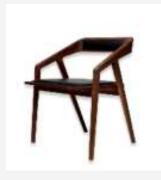

igh-quality wood
- 3. Needs care

#### TEAK WOOD GRADES



**Teak wood grade A** is taken from the center of the wood (heartwood). It has close grains, warm honey tan color and much natural oil for protection.

**Teak wood grade B** is taken from outer heartwood (immature heartwood). It has uneven grains, lighter color and less natural oil than the grade A.

**Teak wood grade C** is taken from outer side of the wood (sapwood). It has uneven grains, light to white color and very limited natural oil which make it less durable than the grade A and B.











































## CATALOGUE Stool

























Coffee Table

### CATALOGUE Side Table



















Sofa

### CATALOGUE Bed Side Table



### CATALOGUE Bed Side Table









#### Bed Side Table



















Arm Chair



## Working Table













































## Standing Lamp







# Dining Chair



# Dining Chair















Dining Table

### CATALOGUE Counter Stool















Credenza







Credenza





Credenza

### Console Table















### CATALOGUE Console Table







### CATALOGUE Console Table





### CATALOGUE Console Table





# 3. FREQUENTLY ASKED QUESTIONS



### FAQ

#### How to buy

#### 1. Discuss Order

Discuss your furniture needs and interest with us. You can also request for custom size and design of furniture. Visit our factory will make it easier for the buyer to check the production capacity, quality, and sample products.

#### 2. Arrange Order

Negotiate the order quantities, price, shipments, and payment terms. Af