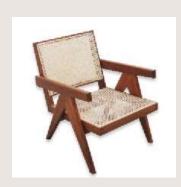

durability
- 4. Natural resistance to termites and insects
- 5. Heat moderation
- 6. Resist rot and decay
- 7. High dimensional stability
- 8. Moisture resistant

#### DISADVANTAGES

- 1. It can be very expensive
- 2. Hard to find high-quality wood
- 3. Needs care

#### TEAK WOOD GRADES



**Teak wood grade A** is taken from the center of the wood (heartwood). It has close grains, warm honey tan color and much natural oil for protection.

**Teak wood grade B** is taken from outer heartwood (immature heartwood). It has uneven grains, lighter color and less natural oil than the grade A.

**Teak wood grade C** is taken from outer side of the wood (sapwood). It has uneven grains, light to white color and very limited natural oil which make it less durable than the grade A and B.











































## CATALOGUE Stool

























Coffee Table

### CATALOGUE Side Table



















Sofa

### CATALOGUE Bed Side Table



### CATALOGUE Bed Side Table









#### Bed Side Table



















Arm Chair



## Working Table













































## Standing Lamp







# Dining Chair



# Dining Chair















Dining Table

### CATALOGUE Counter Stool















Credenza







Credenza





Credenza

### Console Table















### CATALOGUE Console Table







### CATALOGUE Console Table





### CATALOGUE Console Table





# 3. FREQUENTLY ASKED QUESTIONS



### FAQ

#### How to buy

#### 1. Discuss Order

Discuss your furniture needs and interest with us. You can also request for custom size and