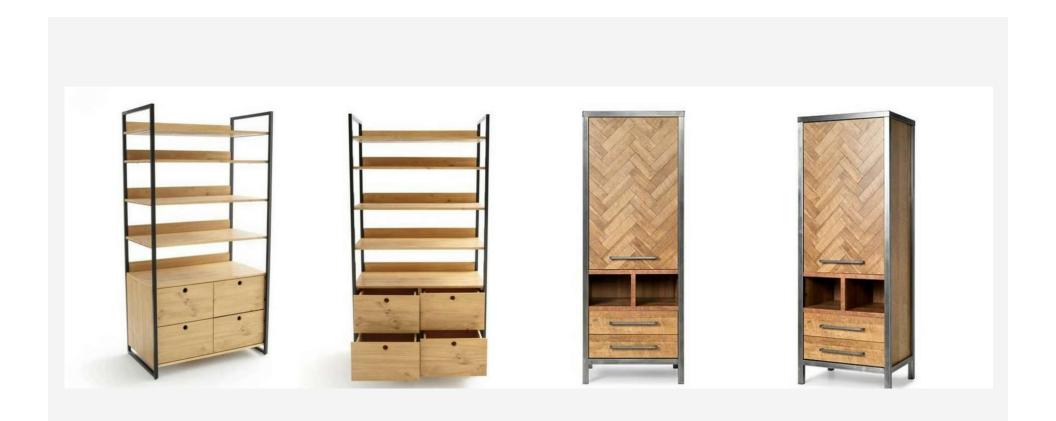

* is taken from the center of the wood (heartwood). It has close grains, warm honey tan color and much natural oil for protection.

**Teak wood grade B** is taken from outer heartwood (immature heartwood). It has uneven grains, lighter color and less natural oil than the grade A.

**Teak wood grade C** is taken from outer side of the wood (sapwood). It has uneven grains, light to white color and very limited natural oil which make it less durable than the grade A and B.











































## CATALOGUE Stool

























Coffee Table

### CATALOGUE Side Table



















Sofa

### CATALOGUE Bed Side Table



### CATALOGUE Bed Side Table









#### Bed Side Table



















Arm Chair



## Working Table













































## Standing Lamp







# Dining Chair



# Dining Chair















Dining Table

### CATALOGUE Counter Stool















Credenza







Credenza





Credenza

### Console Table















### CATALOGUE Console Table







### CATALOGUE Console Table





### CATALOGUE Console Table





# 3. FREQUENTLY ASKED QUESTIONS



### FAQ

#### How to buy

#### 1. Discuss Order

Discuss your furniture needs and interest with us. You can also request for custom size and design of furniture. Visit our factory will make it easier for the buyer to check the production capacity, quality, and sample products.

#### 2. Arrange Order

Negotiate the order quantities, price, shipments, and payment terms. After all clear and we receive a deposit, we will start the production.

#### 3.