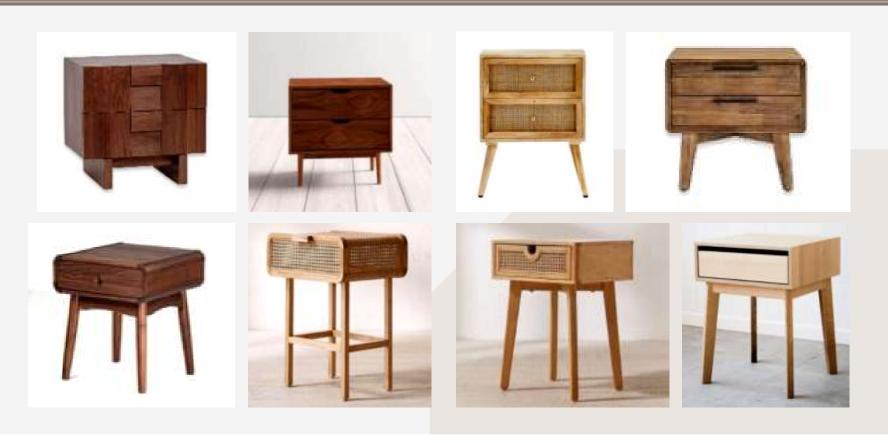

DISADVANTAGES

- 1. It can be very expensive
- 2. Hard to find high-quality wood
- 3. Needs care

#### TEAK WOOD GRADES



**Teak wood grade A** is taken from the center of the wood (heartwood). It has close grains, warm honey tan color and much natural oil for protection.

**Teak wood grade B** is taken from outer heartwood (immature heartwood). It has uneven grains, lighter color and less natural oil than the grade A.

**Teak wood grade C** is taken from outer side of the wood (sapwood). It has uneven grains, light to white color and very limited natural oil which make it less durable than the grade A and B.











































## CATALOGUE Stool

























Coffee Table

### CATALOGUE Side Table



















Sofa

### CATALOGUE Bed Side Table



### CATALOGUE Bed Side Table









#### Bed Side Table



















Arm Chair



## Working Table













































## Standing Lamp







# Dining Chair



# Dining Chair















Dining Table

### CATALOGUE Counter Stool















Credenza







Credenza





Credenza

### Console Table















### CATALOGUE Console Table







### CATALOGUE Console Table





### CATALOGUE Console Table





# 3. FREQUENTLY ASKED QUESTIONS



### FAQ

#### How to buy

#### 1. Discuss Order

Discuss your furniture needs and interest with us. You can also request for custom size and design of furniture. Visit our factory will make it easier for the buyer to check the production capacity, quality, and sample products.

#### 2. Arrange Order

Negoti