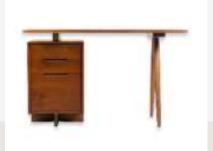

GRADES



**Teak wood grade A** is taken from the center of the wood (heartwood). It has close grains, warm honey tan color and much natural oil for protection.

**Teak wood grade B** is taken from outer heartwood (immature heartwood). It has uneven grains, lighter color and less natural oil than the grade A.

**Teak wood grade C** is taken from outer side of the wood (sapwood). It has uneven grains, light to white color and very limited natural oil which make it less durable than the grade A and B.











































## CATALOGUE Stool

























Coffee Table

### CATALOGUE Side Table



















Sofa

### CATALOGUE Bed Side Table



### CATALOGUE Bed Side Table









#### Bed Side Table



















Arm Chair



## Working Table













































## Standing Lamp







# Dining Chair



# Dining Chair















Dining Table

### CATALOGUE Counter Stool















Credenza







Credenza





Credenza

### Console Table















### CATALOGUE Console Table







### CATALOGUE Console Table





### CATALOGUE Console Table





# 3. FREQUENTLY ASKED QUESTIONS



### FAQ

#### How to buy

#### 1. Discuss Order

Discuss your furniture needs and interest with us. You can also request for custom size and design of furniture. Visit our factory will make it easier for the buyer to check the production capacity, quality, and sample products.

#### 2. Arrange Order

Negotiate the order quantities, price, shipments, and payment terms. After all clear and we receive a deposit, we will s