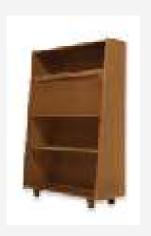

**Teak wood grade A** is taken from the center of the wood (heartwood). It has close grains, warm honey tan color and much natural oil for protection.

**Teak wood grade B** is taken from outer heartwood (immature heartwood). It has uneven grains, lighter color and less natural oil than the grade A.

**Teak wood grade C** is taken from outer side of the wood (sapwood). It has uneven grains, light to white color and very limited natural oil which make it less durable than the grade A and B.











































## CATALOGUE Stool

























Coffee Table

### CATALOGUE Side Table



















Sofa

### CATALOGUE Bed Side Table



### CATALOGUE Bed Side Table









#### Bed Side Table



















Arm Chair



## Working Table













































## Standing Lamp







# Dining Chair



# Dining Chair















Dining Table

### CATALOGUE Counter Stool















Credenza







Credenza





Credenza

### Console Table















### CATALOGUE Console Table







### CATALOGUE Console Table





### CATALOGUE Console Table





# 3. FREQUENTLY ASKED QUESTIONS



### FAQ

#### How to buy

#### 1. Discuss Order

Discuss your furniture needs and interest with us. You can also request for custom size and design of furniture. Visit our factory will make it easier for the buyer to check the production capacity, quality, and sample products.

#### 2. Arrange Order

Negotiate the order quantities, price, shipments, and payment terms. After all clear and we receive a deposit, we will start the p