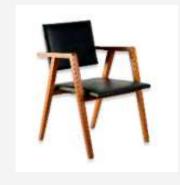

high-quality wood
- 3. Needs care

#### TEAK WOOD GRADES



**Teak wood grade A** is taken from the center of the wood (heartwood). It has close grains, warm honey tan color and much natural oil for protection.

**Teak wood grade B** is taken from outer heartwood (immature heartwood). It has uneven grains, lighter color and less natural oil than the grade A.

**Teak wood grade C** is taken from outer side of the wood (sapwood). It has uneven grains, light to white color and very limited natural oil which make it less durable than the grade A and B.











































## CATALOGUE Stool

























Coffee Table

### CATALOGUE Side Table



















Sofa

### CATALOGUE Bed Side Table



### CATALOGUE Bed Side Table









#### Bed Side Table



















Arm Chair



## Working Table













































## Standing Lamp







# Dining Chair



# Dining Chair















Dining Table

### CATALOGUE Counter Stool















Credenza







Credenza





Credenza

### Console Table















### CATALOGUE Console Table







### CATALOGUE Console Table





### CATALOGUE Console Table





# 3. FREQUENTLY ASKED QUESTIONS



### FAQ

#### How to buy

#### 1. Discuss Order

Discuss your furniture needs and interest with us. You can also request for custom size and design of furniture. Visit our factory will make it easier for the buyer to check the production capacity, quality, and sample products.

#### 2. Arrange Order

Negotiate the order quantities, price, shipments, and payment terms.