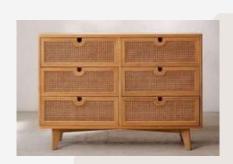

e A** is taken from the center of the wood (heartwood). It has close grains, warm honey tan color and much natural oil for protection.

**Teak wood grade B** is taken from outer heartwood (immature heartwood). It has uneven grains, lighter color and less natural oil than the grade A.

**Teak wood grade C** is taken from outer side of the wood (sapwood). It has uneven grains, light to white color and very limited natural oil which make it less durable than the grade A and B.











































## CATALOGUE Stool

























Coffee Table

### CATALOGUE Side Table



















Sofa

### CATALOGUE Bed Side Table



### CATALOGUE Bed Side Table









#### Bed Side Table



















Arm Chair



## Working Table













































## Standing Lamp







# Dining Chair



# Dining Chair















Dining Table

### CATALOGUE Counter Stool















Credenza







Credenza





Credenza

### Console Table















### CATALOGUE Console Table







### CATALOGUE Console Table





### CATALOGUE Console Table





# 3. FREQUENTLY ASKED QUESTIONS



### FAQ

#### How to buy

#### 1. Discuss Order

Discuss your furniture needs and interest with us. You can also request for custom size and design of furniture. Visit our factory will make it easier for the buyer to check the production capacity, quality, and sample products.

#### 2. Arrange Order

Negotiate the order quantities, price, shipments, and payment terms. After all clear and we receive a deposit, we will start the production.

####