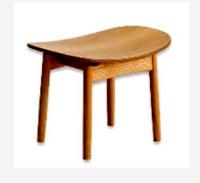

cts
- 5. Heat moderation
- 6. Resist rot and decay
- 7. High dimensional stability
- 8. Moisture resistant

#### DISADVANTAGES

- 1. It can be very expensive
- 2. Hard to find high-quality wood
- 3. Needs care

#### TEAK WOOD GRADES



**Teak wood grade A** is taken from the center of the wood (heartwood). It has close grains, warm honey tan color and much natural oil for protection.

**Teak wood grade B** is taken from outer heartwood (immature heartwood). It has uneven grains, lighter color and less natural oil than the grade A.

**Teak wood grade C** is taken from outer side of the wood (sapwood). It has uneven grains, light to white color and very limited natural oil which make it less durable than the grade A and B.











































## CATALOGUE Stool

























Coffee Table

### CATALOGUE Side Table



















Sofa

### CATALOGUE Bed Side Table



### CATALOGUE Bed Side Table









#### Bed Side Table



















Arm Chair



## Working Table













































## Standing Lamp







# Dining Chair



# Dining Chair















Dining Table

### CATALOGUE Counter Stool















Credenza







Credenza





Credenza

### Console Table















### CATALOGUE Console Table







### CATALOGUE Console Table





### CATALOGUE Console Table





# 3. FREQUENTLY ASKED QUESTIONS



### FAQ

#### How to buy

#### 1. Discuss Order

Discuss your furniture needs and interest with us. You can also request for custom size and design of furniture. Visit our factory will make it eas