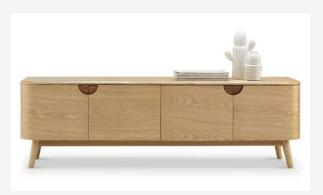

nd less natural oil than the grade A.

**Teak wood grade C** is taken from outer side of the wood (sapwood). It has uneven grains, light to white color and very limited natural oil which make it less durable than the grade A and B.











































## CATALOGUE Stool

























Coffee Table

### CATALOGUE Side Table



















Sofa

### CATALOGUE Bed Side Table



### CATALOGUE Bed Side Table









#### Bed Side Table



















Arm Chair



## Working Table













































## Standing Lamp







# Dining Chair



# Dining Chair















Dining Table

### CATALOGUE Counter Stool















Credenza







Credenza





Credenza

### Console Table















### CATALOGUE Console Table







### CATALOGUE Console Table





### CATALOGUE Console Table





# 3. FREQUENTLY ASKED QUESTIONS



### FAQ

#### How to buy

#### 1. Discuss Order

Discuss your furniture needs and interest with us. You can also request for custom size and design of furniture. Visit our factory will make it easier for the buyer to check the production capacity, quality, and sample products.

#### 2. Arrange Order

Negotiate the order quantities, price, shipments, and payment terms. After all clear and we receive a deposit, we will start the production.

#### 3. Production

We will process the orders. Normally it will take 7-8 weeks of production for 1x40ft Container to finish but also depends on quantity and agreements.

#### 4. Shipment

We will arrange and assist the shipments procedures as our agr