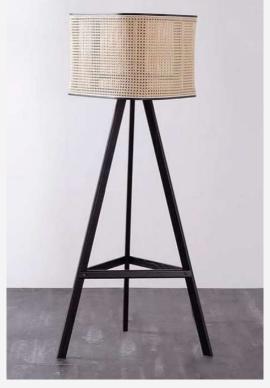

the wood (heartwood). It has close grains, warm honey tan color and much natural oil for protection.

**Teak wood grade B** is taken from outer heartwood (immature heartwood). It has uneven grains, lighter color and less natural oil than the grade A.

**Teak wood grade C** is taken from outer side of the wood (sapwood). It has uneven grains, light to white color and very limited natural oil which make it less durable than the grade A and B.











































## CATALOGUE Stool

























Coffee Table

### CATALOGUE Side Table



















Sofa

### CATALOGUE Bed Side Table



### CATALOGUE Bed Side Table









#### Bed Side Table



















Arm Chair



## Working Table













































## Standing Lamp







# Dining Chair



# Dining Chair















Dining Table

### CATALOGUE Counter Stool















Credenza







Credenza





Credenza

### Console Table















### CATALOGUE Console Table







### CATALOGUE Console Table





### CATALOGUE Console Table





# 3. FREQUENTLY ASKED QUESTIONS



### FAQ

#### How to buy

#### 1. Discuss Order

Discuss your furniture needs and interest with us. You can also request for custom size and design of furniture. Visit our factory will make it easier for the buyer to check the production capacity, quality, and sample products.

#### 2. Arrange Order

Negotiate the order quantities, price, shipments, and payment terms. After all clear and we receive a deposit, we will start the production.

#### 3. Production

We will process th