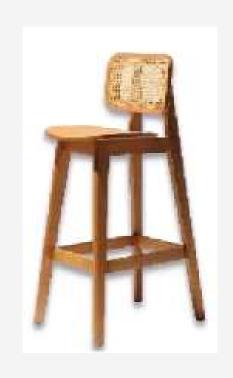

tion.

**Teak wood grade B** is taken from outer heartwood (immature heartwood). It has uneven grains, lighter color and less natural oil than the grade A.

**Teak wood grade C** is taken from outer side of the wood (sapwood). It has uneven grains, light to white color and very limited natural oil which make it less durable than the grade A and B.











































## CATALOGUE Stool

























Coffee Table

### CATALOGUE Side Table



















Sofa

### CATALOGUE Bed Side Table



### CATALOGUE Bed Side Table









#### Bed Side Table



















Arm Chair



## Working Table













































## Standing Lamp







# Dining Chair



# Dining Chair















Dining Table

### CATALOGUE Counter Stool















Credenza







Credenza





Credenza

### Console Table















### CATALOGUE Console Table







### CATALOGUE Console Table





### CATALOGUE Console Table





# 3. FREQUENTLY ASKED QUESTIONS



### FAQ

#### How to buy

#### 1. Discuss Order

Discuss your furniture needs and interest with us. You can also request for custom size and design of furniture. Visit our factory will make it easier for the buyer to check the production capacity, quality, and sample products.

#### 2. Arrange Order

Negotiate the order quantities, price, shipments, and payment terms. After all clear and we receive a deposit, we will start the production.

#### 3. Production

We will process the orders. Normally it will take 7-8 weeks of production for 1x40ft Container to finish but also