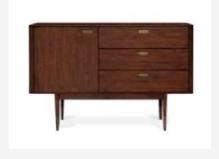

. It has uneven grains, lighter color and less natural oil than the grade A.

**Teak wood grade C** is taken from outer side of the wood (sapwood). It has uneven grains, light to white color and very limited natural oil which make it less durable than the grade A and B.











































## CATALOGUE Stool

























Coffee Table

### CATALOGUE Side Table



















Sofa

### CATALOGUE Bed Side Table



### CATALOGUE Bed Side Table









#### Bed Side Table



















Arm Chair



## Working Table













































## Standing Lamp







# Dining Chair



# Dining Chair















Dining Table

### CATALOGUE Counter Stool















Credenza







Credenza





Credenza

### Console Table















### CATALOGUE Console Table







### CATALOGUE Console Table





### CATALOGUE Console Table





# 3. FREQUENTLY ASKED QUESTIONS



### FAQ

#### How to buy

#### 1. Discuss Order

Discuss your furniture needs and interest with us. You can also request for custom size and design of furniture. Visit our factory will make it easier for the buyer to check the production capacity, quality, and sample products.

#### 2. Arrange Order

Negotiate the order quantities, price, shipments, and payment terms. After all clear and we receive a deposit, we will start the production.

#### 3. Production

We will process the orders. Normally it will take 7-8 weeks of production for 1x40ft Container to finish but also depends on quantity and agreements.

#### 4. Shipment

We will arrange and ass