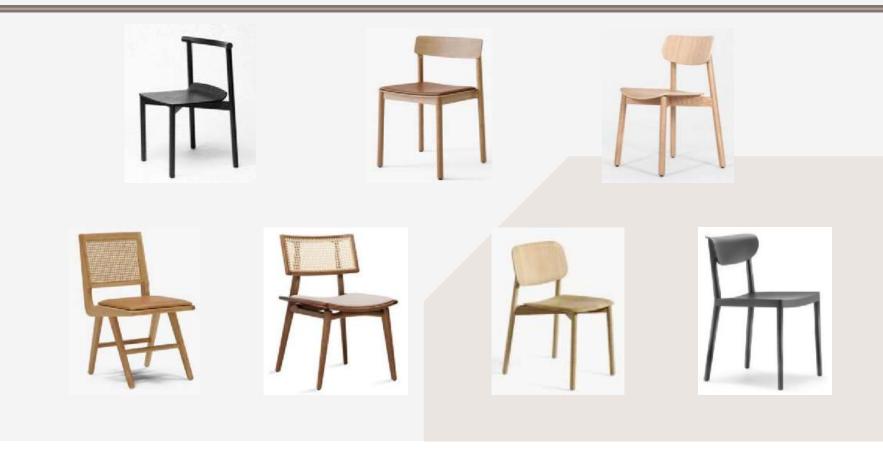

ins, warm honey tan color and much natural oil for protection.

**Teak wood grade B** is taken from outer heartwood (immature heartwood). It has uneven grains, lighter color and less natural oil than the grade A.

**Teak wood grade C** is taken from outer side of the wood (sapwood). It has uneven grains, light to white color and very limited natural oil which make it less durable than the grade A and B.











































## CATALOGUE Stool

























Coffee Table

### CATALOGUE Side Table



















Sofa

### CATALOGUE Bed Side Table



### CATALOGUE Bed Side Table









#### Bed Side Table



















Arm Chair



## Working Table













































## Standing Lamp







# Dining Chair



# Dining Chair















Dining Table

### CATALOGUE Counter Stool















Credenza







Credenza





Credenza

### Console Table















### CATALOGUE Console Table







### CATALOGUE Console Table





### CATALOGUE Console Table





# 3. FREQUENTLY ASKED QUESTIONS



### FAQ

#### How to buy

#### 1. Discuss Order

Discuss your furniture needs and interest with us. You can also request for custom size and design of furniture. Visit our factory will make it easier for the buyer to check the production capacity, quality, and sample products.

#### 2. Arrange Order

Negotiate the order quantities, price, shipments, and payment terms. After all clear and we receive a deposit, we will start the production.

#### 3. Production

We will process the orders. Normally it will take 7-8 we