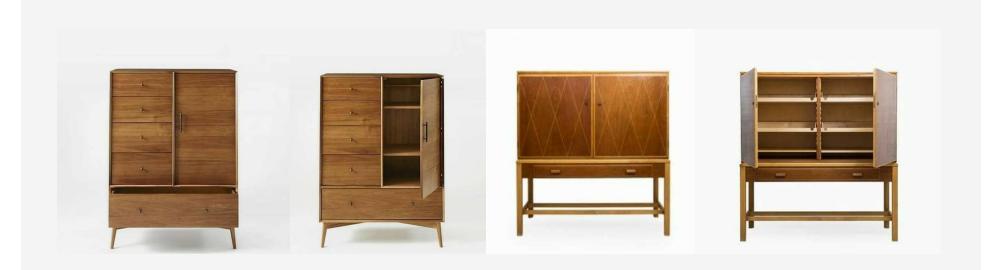

is taken from the center of the wood (heartwood). It has close grains, warm honey tan color and much natural oil for protection.

**Teak wood grade B** is taken from outer heartwood (immature heartwood). It has uneven grains, lighter color and less natural oil than the grade A.

**Teak wood grade C** is taken from outer side of the wood (sapwood). It has uneven grains, light to white color and very limited natural oil which make it less durable than the grade A and B.











































## CATALOGUE Stool

























Coffee Table

### CATALOGUE Side Table



















Sofa

### CATALOGUE Bed Side Table



### CATALOGUE Bed Side Table









#### Bed Side Table



















Arm Chair



## Working Table













































## Standing Lamp







# Dining Chair



# Dining Chair















Dining Table

### CATALOGUE Counter Stool















Credenza







Credenza





Credenza

### Console Table















### CATALOGUE Console Table







### CATALOGUE Console Table





### CATALOGUE Console Table





# 3. FREQUENTLY ASKED QUESTIONS



### FAQ

#### How to buy

#### 1. Discuss Order

Discuss your furniture needs and interest with us. You can also request for custom size and design of furniture. Visit our factory will make it easier for the buyer to check the production capacity, quality, and sample products.

#### 2. Arrange Order

Negotiate the order quantities, price, shipments, and payment terms. After all clear and we receive a deposit, we will start the production.

#### 3. Pr