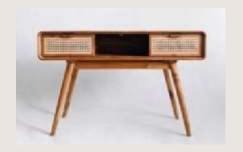

as uneven grains, lighter color and less natural oil than the grade A.

**Teak wood grade C** is taken from outer side of the wood (sapwood). It has uneven grains, light to white color and very limited natural oil which make it less durable than the grade A and B.











































## CATALOGUE Stool

























Coffee Table

### CATALOGUE Side Table



















Sofa

### CATALOGUE Bed Side Table



### CATALOGUE Bed Side Table









#### Bed Side Table



















Arm Chair



## Working Table













































## Standing Lamp







# Dining Chair



# Dining Chair















Dining Table

### CATALOGUE Counter Stool















Credenza







Credenza





Credenza

### Console Table















### CATALOGUE Console Table







### CATALOGUE Console Table





### CATALOGUE Console Table





# 3. FREQUENTLY ASKED QUESTIONS



### FAQ

#### How to buy

#### 1. Discuss Order

Discuss your furniture needs and interest with us. You can also request for custom size and design of furniture. Visit our factory will make it easier for the buyer to check the production capacity, quality, and sample products.

#### 2. Arrange Order

Negotiate the order quantities, price, shipments, and payment terms. After all clear and we receive a deposit, we will start the production.

#### 3. Production

We will process the orders. Normally it will take 7-8 weeks of production for 1x40ft Container to finish but also depends on quantity and agreements.

#### 4. Shipment

We will arrange and assist th