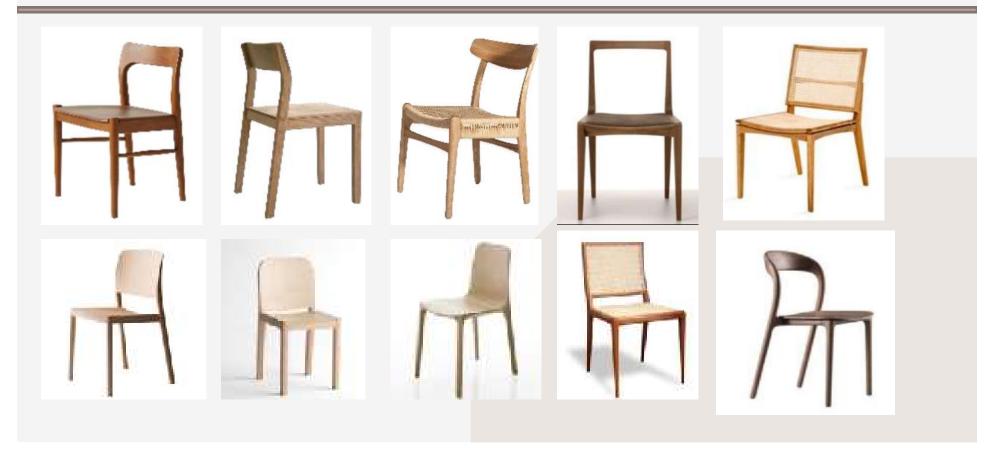

. It has close grains, warm honey tan color and much natural oil for protection.

**Teak wood grade B** is taken from outer heartwood (immature heartwood). It has uneven grains, lighter color and less natural oil than the grade A.

**Teak wood grade C** is taken from outer side of the wood (sapwood). It has uneven grains, light to white color and very limited natural oil which make it less durable than the grade A and B.











































## CATALOGUE Stool

























Coffee Table

### CATALOGUE Side Table



















Sofa

### CATALOGUE Bed Side Table



### CATALOGUE Bed Side Table









#### Bed Side Table



















Arm Chair



## Working Table













































## Standing Lamp







# Dining Chair



# Dining Chair















Dining Table

### CATALOGUE Counter Stool















Credenza







Credenza





Credenza

### Console Table















### CATALOGUE Console Table







### CATALOGUE Console Table





### CATALOGUE Console Table





# 3. FREQUENTLY ASKED QUESTIONS



### FAQ

#### How to buy

#### 1. Discuss Order

Discuss your furniture needs and interest with us. You can also request for custom size and design of furniture. Visit our factory will make it easier for the buyer to check the production capacity, quality, and sample products.

#### 2. Arrange Order

Negotiate the order quantities, price, shipments, and payment terms. After all clear and we receive a deposit, we will start the production.

#### 3. Production

We will process the orders. Normally i