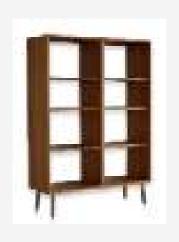

Teak wood grade A** is taken from the center of the wood (heartwood). It has close grains, warm honey tan color and much natural oil for protection.

**Teak wood grade B** is taken from outer heartwood (immature heartwood). It has uneven grains, lighter color and less natural oil than the grade A.

**Teak wood grade C** is taken from outer side of the wood (sapwood). It has uneven grains, light to white color and very limited natural oil which make it less durable than the grade A and B.











































## CATALOGUE Stool

























Coffee Table

### CATALOGUE Side Table



















Sofa

### CATALOGUE Bed Side Table



### CATALOGUE Bed Side Table









#### Bed Side Table



















Arm Chair



## Working Table













































## Standing Lamp







# Dining Chair



# Dining Chair















Dining Table

### CATALOGUE Counter Stool















Credenza







Credenza





Credenza

### Console Table















### CATALOGUE Console Table







### CATALOGUE Console Table





### CATALOGUE Console Table





# 3. FREQUENTLY ASKED QUESTIONS



### FAQ

#### How to buy

#### 1. Discuss Order

Discuss your furniture needs and interest with us. You can also request for custom size and design of furniture. Visit our factory will make it easier for the buyer to check the production capacity, quality, and sample products.

#### 2. Arrange Order

Negotiate the order quantities, price, shipments, and payment terms. After all clear and we receive a deposit, we will start the pro