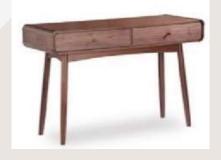

has uneven grains, lighter color and less natural oil than the grade A.

**Teak wood grade C** is taken from outer side of the wood (sapwood). It has uneven grains, light to white color and very limited natural oil which make it less durable than the grade A and B.











































## CATALOGUE Stool

























Coffee Table

### CATALOGUE Side Table



















Sofa

### CATALOGUE Bed Side Table



### CATALOGUE Bed Side Table









#### Bed Side Table



















Arm Chair



## Working Table













































## Standing Lamp







# Dining Chair



# Dining Chair















Dining Table

### CATALOGUE Counter Stool















Credenza







Credenza





Credenza

### Console Table















### CATALOGUE Console Table







### CATALOGUE Console Table





### CATALOGUE Console Table





# 3. FREQUENTLY ASKED QUESTIONS



### FAQ

#### How to buy

#### 1. Discuss Order

Discuss your furniture needs and interest with us. You can also request for custom size and design of furniture. Visit our factory will make it easier for the buyer to check the production capacity, quality, and sample products.

#### 2. Arrange Order

Negotiate the order quantities, price, shipments, and payment terms. After all clear and we receive a deposit, we will start the production.

#### 3. Production

We will process the orders. Normally it will take 7-8 weeks of production for 1x40ft Container to finish but also depends on quantity and agreements.

#### 4. Shipment

We will arrange and assist