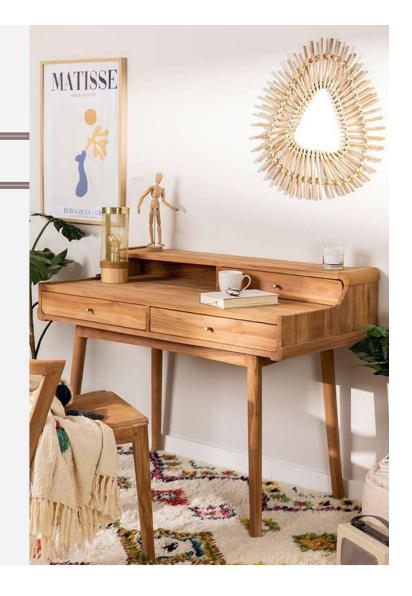

3. Excellent durability
- 4. Natural resistance to termites and insects
- 5. Heat moderation
- 6. Resist rot and decay
- 7. High dimensional stability
- 8. Moisture resistant

#### DISADVANTAGES

- 1. It can be very expensive
- 2. Hard to find high-quality wood
- 3. Needs care

#### TEAK WOOD GRADES



**Teak wood grade A** is taken from the center of the wood (heartwood). It has close grains, warm honey tan color and much natural oil for protection.

**Teak wood grade B** is taken from outer heartwood (immature heartwood). It has uneven grains, lighter color and less natural oil than the grade A.

**Teak wood grade C** is taken from outer side of the wood (sapwood). It has uneven grains, light to white color and very limited natural oil which make it less durable than the grade A and B.











































## CATALOGUE Stool

























Coffee Table

### CATALOGUE Side Table



















Sofa

### CATALOGUE Bed Side Table



### CATALOGUE Bed Side Table









#### Bed Side Table



















Arm Chair



## Working Table













































## Standing Lamp







# Dining Chair



# Dining Chair















Dining Table

### CATALOGUE Counter Stool















Credenza







Credenza





Credenza

### Console Table















### CATALOGUE Console Table







### CATALOGUE Console Table





### CATALOGUE Console Table





# 3. FREQUENTLY ASKED QUESTIONS



### FAQ

#### How to buy

#### 1. Discuss Order

Discuss your furniture needs and interest with us. You can also request for cus