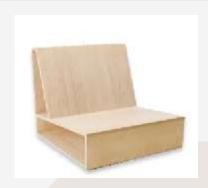

xcellent durability
- 4. Natural resistance to termites and insects
- 5. Heat moderation
- 6. Resist rot and decay
- 7. High dimensional stability
- 8. Moisture resistant

#### DISADVANTAGES

- 1. It can be very expensive
- 2. Hard to find high-quality wood
- 3. Needs care

#### TEAK WOOD GRADES



**Teak wood grade A** is taken from the center of the wood (heartwood). It has close grains, warm honey tan color and much natural oil for protection.

**Teak wood grade B** is taken from outer heartwood (immature heartwood). It has uneven grains, lighter color and less natural oil than the grade A.

**Teak wood grade C** is taken from outer side of the wood (sapwood). It has uneven grains, light to white color and very limited natural oil which make it less durable than the grade A and B.











































## CATALOGUE Stool

























Coffee Table

### CATALOGUE Side Table



















Sofa

### CATALOGUE Bed Side Table



### CATALOGUE Bed Side Table









#### Bed Side Table



















Arm Chair



## Working Table













































## Standing Lamp







# Dining Chair



# Dining Chair















Dining Table

### CATALOGUE Counter Stool















Credenza







Credenza





Credenza

### Console Table















### CATALOGUE Console Table







### CATALOGUE Console Table





### CATALOGUE Console Table





# 3. FREQUENTLY ASKED QUESTIONS



### FAQ

#### How to buy

#### 1. Discuss Order

Discuss your furniture needs and interest with us. You can also request for custom