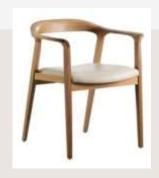

wood
- 3. Needs care

#### TEAK WOOD GRADES



**Teak wood grade A** is taken from the center of the wood (heartwood). It has close grains, warm honey tan color and much natural oil for protection.

**Teak wood grade B** is taken from outer heartwood (immature heartwood). It has uneven grains, lighter color and less natural oil than the grade A.

**Teak wood grade C** is taken from outer side of the wood (sapwood). It has uneven grains, light to white color and very limited natural oil which make it less durable than the grade A and B.











































## CATALOGUE Stool

























Coffee Table

### CATALOGUE Side Table



















Sofa

### CATALOGUE Bed Side Table



### CATALOGUE Bed Side Table









#### Bed Side Table



















Arm Chair



## Working Table













































## Standing Lamp







# Dining Chair



# Dining Chair















Dining Table

### CATALOGUE Counter Stool















Credenza







Credenza





Credenza

### Console Table















### CATALOGUE Console Table







### CATALOGUE Console Table





### CATALOGUE Console Table





# 3. FREQUENTLY ASKED QUESTIONS



### FAQ

#### How to buy

#### 1. Discuss Order

Discuss your furniture needs and interest with us. You can also request for custom size and design of furniture. Visit our factory will make it easier for the buyer to check the production capacity, quality, and sample products.

#### 2. Arrange Order

Negotiate the order quantities, price, shipments, and payment terms. After all clea