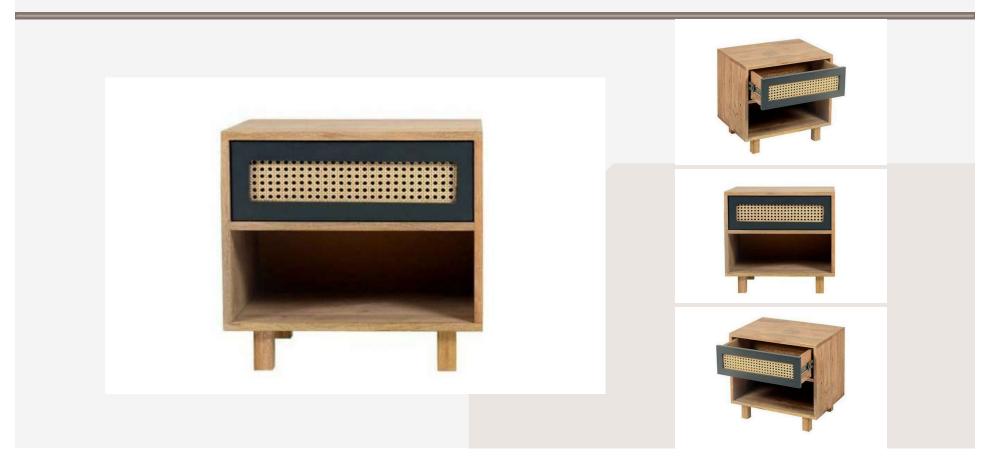

nd high-quality wood
- 3. Needs care

#### TEAK WOOD GRADES



**Teak wood grade A** is taken from the center of the wood (heartwood). It has close grains, warm honey tan color and much natural oil for protection.

**Teak wood grade B** is taken from outer heartwood (immature heartwood). It has uneven grains, lighter color and less natural oil than the grade A.

**Teak wood grade C** is taken from outer side of the wood (sapwood). It has uneven grains, light to white color and very limited natural oil which make it less durable than the grade A and B.











































## CATALOGUE Stool

























Coffee Table

### CATALOGUE Side Table



















Sofa

### CATALOGUE Bed Side Table



### CATALOGUE Bed Side Table









#### Bed Side Table



















Arm Chair



## Working Table













































## Standing Lamp







# Dining Chair



# Dining Chair















Dining Table

### CATALOGUE Counter Stool















Credenza







Credenza





Credenza

### Console Table















### CATALOGUE Console Table







### CATALOGUE Console Table





### CATALOGUE Console Table





# 3. FREQUENTLY ASKED QUESTIONS



### FAQ

#### How to buy

#### 1. Discuss Order

Discuss your furniture needs and interest with us. You can also request for custom size and design of furniture. Visit our factory will make it easier for the buyer to check the production capacity, quality, and sample products.

#### 2. Arrange Order

Negotiate the order quantities, price, shipments, and payment terms