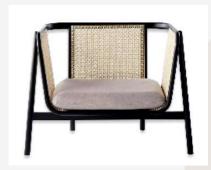

lent durability
- 4. Natural resistance to termites and insects
- 5. Heat moderation
- 6. Resist rot and decay
- 7. High dimensional stability
- 8. Moisture resistant

#### DISADVANTAGES

- 1. It can be very expensive
- 2. Hard to find high-quality wood
- 3. Needs care

#### TEAK WOOD GRADES



**Teak wood grade A** is taken from the center of the wood (heartwood). It has close grains, warm honey tan color and much natural oil for protection.

**Teak wood grade B** is taken from outer heartwood (immature heartwood). It has uneven grains, lighter color and less natural oil than the grade A.

**Teak wood grade C** is taken from outer side of the wood (sapwood). It has uneven grains, light to white color and very limited natural oil which make it less durable than the grade A and B.











































## CATALOGUE Stool

























Coffee Table

### CATALOGUE Side Table



















Sofa

### CATALOGUE Bed Side Table



### CATALOGUE Bed Side Table









#### Bed Side Table



















Arm Chair



## Working Table













































## Standing Lamp







# Dining Chair



# Dining Chair















Dining Table

### CATALOGUE Counter Stool















Credenza







Credenza





Credenza

### Console Table















### CATALOGUE Console Table







### CATALOGUE Console Table





### CATALOGUE Console Table





# 3. FREQUENTLY ASKED QUESTIONS



### FAQ

#### How to buy

#### 1. Discuss Order

Discuss your furniture needs and interest with us. You can also request for custom size