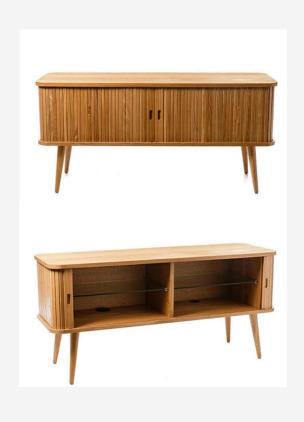

and less natural oil than the grade A.

**Teak wood grade C** is taken from outer side of the wood (sapwood). It has uneven grains, light to white color and very limited natural oil which make it less durable than the grade A and B.











































## CATALOGUE Stool

























Coffee Table

### CATALOGUE Side Table



















Sofa

### CATALOGUE Bed Side Table



### CATALOGUE Bed Side Table









#### Bed Side Table



















Arm Chair



## Working Table













































## Standing Lamp







# Dining Chair



# Dining Chair















Dining Table

### CATALOGUE Counter Stool















Credenza







Credenza





Credenza

### Console Table















### CATALOGUE Console Table







### CATALOGUE Console Table





### CATALOGUE Console Table





# 3. FREQUENTLY ASKED QUESTIONS



### FAQ

#### How to buy

#### 1. Discuss Order

Discuss your furniture needs and interest with us. You can also request for custom size and design of furniture. Visit our factory will make it easier for the buyer to check the production capacity, quality, and sample products.

#### 2. Arrange Order

Negotiate the order quantities, price, shipments, and payment terms. After all clear and we receive a deposit, we will start the production.

#### 3. Production

We will process the orders. Normally it will take 7-8 weeks of production for 1x40ft Container to finish but also depends on quantity and agreements.

#### 4. Shipment

We will arrange and assist the shipments procedures as our a