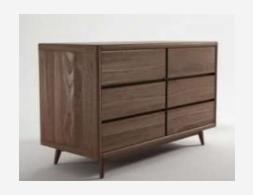

ade A** is taken from the center of the wood (heartwood). It has close grains, warm honey tan color and much natural oil for protection.

**Teak wood grade B** is taken from outer heartwood (immature heartwood). It has uneven grains, lighter color and less natural oil than the grade A.

**Teak wood grade C** is taken from outer side of the wood (sapwood). It has uneven grains, light to white color and very limited natural oil which make it less durable than the grade A and B.











































## CATALOGUE Stool

























Coffee Table

### CATALOGUE Side Table



















Sofa

### CATALOGUE Bed Side Table



### CATALOGUE Bed Side Table









#### Bed Side Table



















Arm Chair



## Working Table













































## Standing Lamp







# Dining Chair



# Dining Chair















Dining Table

### CATALOGUE Counter Stool















Credenza







Credenza





Credenza

### Console Table















### CATALOGUE Console Table







### CATALOGUE Console Table





### CATALOGUE Console Table





# 3. FREQUENTLY ASKED QUESTIONS



### FAQ

#### How to buy

#### 1. Discuss Order

Discuss your furniture needs and interest with us. You can also request for custom size and design of furniture. Visit our factory will make it easier for the buyer to check the production capacity, quality, and sample products.

#### 2. Arrange Order

Negotiate the order quantities, price, shipments, and payment terms. After all clear and we receive a deposit, we will start the production.

##