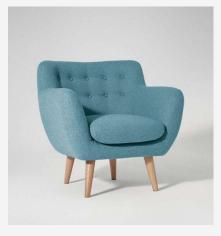

resistance to termites and insects
- 5. Heat moderation
- 6. Resist rot and decay
- 7. High dimensional stability
- 8. Moisture resistant

#### DISADVANTAGES

- 1. It can be very expensive
- 2. Hard to find high-quality wood
- 3. Needs care

#### TEAK WOOD GRADES



**Teak wood grade A** is taken from the center of the wood (heartwood). It has close grains, warm honey tan color and much natural oil for protection.

**Teak wood grade B** is taken from outer heartwood (immature heartwood). It has uneven grains, lighter color and less natural oil than the grade A.

**Teak wood grade C** is taken from outer side of the wood (sapwood). It has uneven grains, light to white color and very limited natural oil which make it less durable than the grade A and B.











































## CATALOGUE Stool

























Coffee Table

### CATALOGUE Side Table



















Sofa

### CATALOGUE Bed Side Table



### CATALOGUE Bed Side Table









#### Bed Side Table



















Arm Chair



## Working Table













































## Standing Lamp







# Dining Chair



# Dining Chair















Dining Table

### CATALOGUE Counter Stool















Credenza







Credenza





Credenza

### Console Table















### CATALOGUE Console Table







### CATALOGUE Console Table





### CATALOGUE Console Table





# 3. FREQUENTLY ASKED QUESTIONS



### FAQ

#### How to buy

#### 1. Discuss Order

Discuss your furniture needs and interest with us. You can also request for custom size and design of furniture. Vi