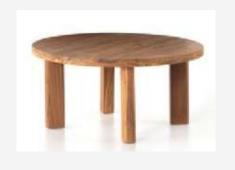

5. Heat moderation
- 6. Resist rot and decay
- 7. High dimensional stability
- 8. Moisture resistant

#### DISADVANTAGES

- 1. It can be very expensive
- 2. Hard to find high-quality wood
- 3. Needs care

#### TEAK WOOD GRADES



**Teak wood grade A** is taken from the center of the wood (heartwood). It has close grains, warm honey tan color and much natural oil for protection.

**Teak wood grade B** is taken from outer heartwood (immature heartwood). It has uneven grains, lighter color and less natural oil than the grade A.

**Teak wood grade C** is taken from outer side of the wood (sapwood). It has uneven grains, light to white color and very limited natural oil which make it less durable than the grade A and B.











































## CATALOGUE Stool

























Coffee Table

### CATALOGUE Side Table



















Sofa

### CATALOGUE Bed Side Table



### CATALOGUE Bed Side Table









#### Bed Side Table



















Arm Chair



## Working Table













































## Standing Lamp







# Dining Chair



# Dining Chair















Dining Table

### CATALOGUE Counter Stool















Credenza







Credenza





Credenza

### Console Table















### CATALOGUE Console Table







### CATALOGUE Console Table





### CATALOGUE Console Table





# 3. FREQUENTLY ASKED QUESTIONS



### FAQ

#### How to buy

#### 1. Discuss Order

Discuss your furniture needs and interest with us. You can also request for custom size and design of furniture. Visit our factory will make it easier fo