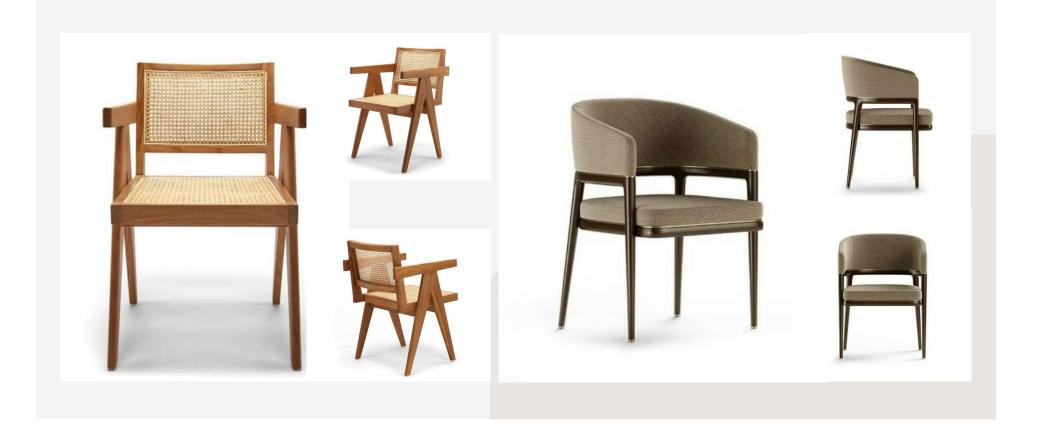

urability
- 4. Natural resistance to termites and insects
- 5. Heat moderation
- 6. Resist rot and decay
- 7. High dimensional stability
- 8. Moisture resistant

#### DISADVANTAGES

- 1. It can be very expensive
- 2. Hard to find high-quality wood
- 3. Needs care

#### TEAK WOOD GRADES



**Teak wood grade A** is taken from the center of the wood (heartwood). It has close grains, warm honey tan color and much natural oil for protection.

**Teak wood grade B** is taken from outer heartwood (immature heartwood). It has uneven grains, lighter color and less natural oil than the grade A.

**Teak wood grade C** is taken from outer side of the wood (sapwood). It has uneven grains, light to white color and very limited natural oil which make it less durable than the grade A and B.











































## CATALOGUE Stool

























Coffee Table

### CATALOGUE Side Table



















Sofa

### CATALOGUE Bed Side Table



### CATALOGUE Bed Side Table









#### Bed Side Table



















Arm Chair



## Working Table













































## Standing Lamp







# Dining Chair



# Dining Chair















Dining Table

### CATALOGUE Counter Stool















Credenza







Credenza





Credenza

### Console Table















### CATALOGUE Console Table







### CATALOGUE Console Table





### CATALOGUE Console Table





# 3. FREQUENTLY ASKED QUESTIONS



### FAQ

#### How to buy

#### 1. Discuss Order

Discuss your furniture needs and interest with us. You can also request for custom size and d