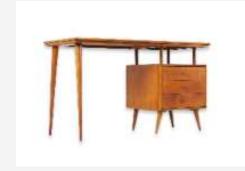

OOD GRADES



**Teak wood grade A** is taken from the center of the wood (heartwood). It has close grains, warm honey tan color and much natural oil for protection.

**Teak wood grade B** is taken from outer heartwood (immature heartwood). It has uneven grains, lighter color and less natural oil than the grade A.

**Teak wood grade C** is taken from outer side of the wood (sapwood). It has uneven grains, light to white color and very limited natural oil which make it less durable than the grade A and B.











































## CATALOGUE Stool

























Coffee Table

### CATALOGUE Side Table



















Sofa

### CATALOGUE Bed Side Table



### CATALOGUE Bed Side Table









#### Bed Side Table



















Arm Chair



## Working Table













































## Standing Lamp







# Dining Chair



# Dining Chair















Dining Table

### CATALOGUE Counter Stool















Credenza







Credenza





Credenza

### Console Table















### CATALOGUE Console Table







### CATALOGUE Console Table





### CATALOGUE Console Table





# 3. FREQUENTLY ASKED QUESTIONS



### FAQ

#### How to buy

#### 1. Discuss Order

Discuss your furniture needs and interest with us. You can also request for custom size and design of furniture. Visit our factory will make it easier for the buyer to check the production capacity, quality, and sample products.

#### 2. Arrange Order

Negotiate the order quantities, price, shipments, and payment terms. After all clear and we receive a deposit, we wi