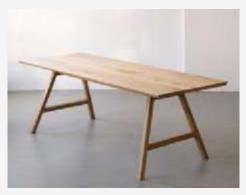

warm honey tan color and much natural oil for protection.

**Teak wood grade B** is taken from outer heartwood (immature heartwood). It has uneven grains, lighter color and less natural oil than the grade A.

**Teak wood grade C** is taken from outer side of the wood (sapwood). It has uneven grains, light to white color and very limited natural oil which make it less durable than the grade A and B.











































## CATALOGUE Stool

























Coffee Table

### CATALOGUE Side Table



















Sofa

### CATALOGUE Bed Side Table



### CATALOGUE Bed Side Table









#### Bed Side Table



















Arm Chair



## Working Table













































## Standing Lamp







# Dining Chair



# Dining Chair















Dining Table

### CATALOGUE Counter Stool















Credenza







Credenza





Credenza

### Console Table















### CATALOGUE Console Table







### CATALOGUE Console Table





### CATALOGUE Console Table





# 3. FREQUENTLY ASKED QUESTIONS



### FAQ

#### How to buy

#### 1. Discuss Order

Discuss your furniture needs and interest with us. You can also request for custom size and design of furniture. Visit our factory will make it easier for the buyer to check the production capacity, quality, and sample products.

#### 2. Arrange Order

Negotiate the order quantities, price, shipments, and payment terms. After all clear and we receive a deposit, we will start the production.

#### 3. Production

We will process the orders. Normally it will take 7-8 weeks