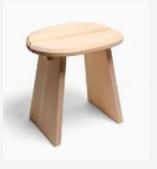

d insects
- 5. Heat moderation
- 6. Resist rot and decay
- 7. High dimensional stability
- 8. Moisture resistant

#### DISADVANTAGES

- 1. It can be very expensive
- 2. Hard to find high-quality wood
- 3. Needs care

#### TEAK WOOD GRADES



**Teak wood grade A** is taken from the center of the wood (heartwood). It has close grains, warm honey tan color and much natural oil for protection.

**Teak wood grade B** is taken from outer heartwood (immature heartwood). It has uneven grains, lighter color and less natural oil than the grade A.

**Teak wood grade C** is taken from outer side of the wood (sapwood). It has uneven grains, light to white color and very limited natural oil which make it less durable than the grade A and B.











































## CATALOGUE Stool

























Coffee Table

### CATALOGUE Side Table



















Sofa

### CATALOGUE Bed Side Table



### CATALOGUE Bed Side Table









#### Bed Side Table



















Arm Chair



## Working Table













































## Standing Lamp







# Dining Chair



# Dining Chair















Dining Table

### CATALOGUE Counter Stool















Credenza







Credenza





Credenza

### Console Table















### CATALOGUE Console Table







### CATALOGUE Console Table





### CATALOGUE Console Table





# 3. FREQUENTLY ASKED QUESTIONS



### FAQ

#### How to buy

#### 1. Discuss Order

Discuss your furniture needs and interest with us. You can also request for custom size and design of furniture. Visit our factory will make