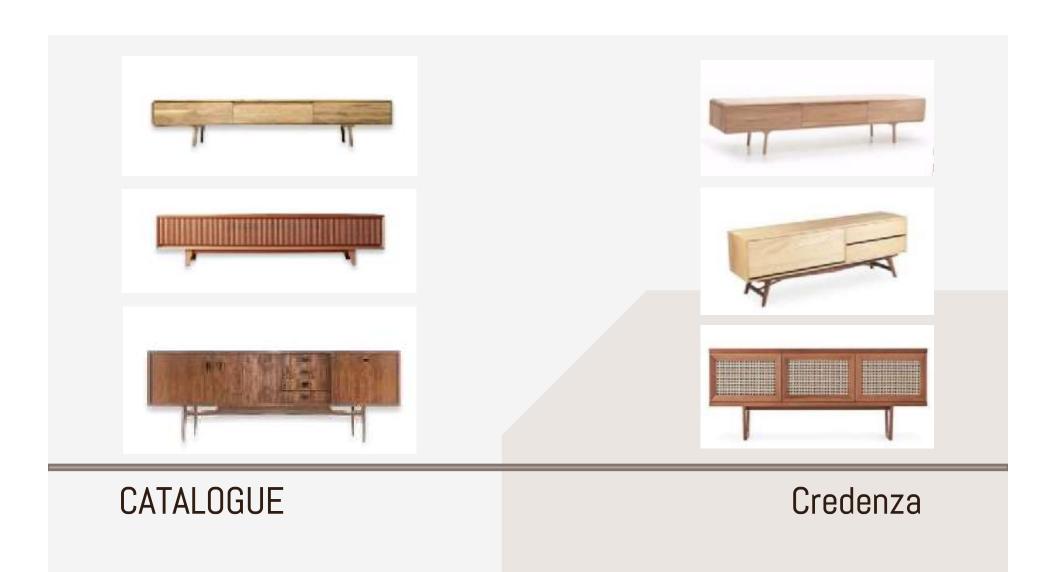

**Teak wood grade B** is taken from outer heartwood (immature heartwood). It has uneven grains, lighter color and less natural oil than the grade A.

**Teak wood grade C** is taken from outer side of the wood (sapwood). It has uneven grains, light to white color and very limited natural oil which make it less durable than the grade A and B.











































## CATALOGUE Stool

























Coffee Table

### CATALOGUE Side Table



















Sofa

### CATALOGUE Bed Side Table



### CATALOGUE Bed Side Table









#### Bed Side Table



















Arm Chair



## Working Table













































## Standing Lamp







# Dining Chair



# Dining Chair















Dining Table

### CATALOGUE Counter Stool















Credenza







Credenza





Credenza

### Console Table















### CATALOGUE Console Table







### CATALOGUE Console Table





### CATALOGUE Console Table





# 3. FREQUENTLY ASKED QUESTIONS



### FAQ

#### How to buy

#### 1. Discuss Order

Discuss your furniture needs and interest with us. You can also request for custom size and design of furniture. Visit our factory will make it easier for the buyer to check the production capacity, quality, and sample products.

#### 2. Arrange Order

Negotiate the order quantities, price, shipments, and payment terms. After all clear and we receive a deposit, we will start the production.

#### 3. Production

We will process the orders. Normally it will take 7-8 weeks of production for 1x40ft Container to finish but also depen