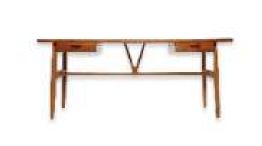

D GRADES



**Teak wood grade A** is taken from the center of the wood (heartwood). It has close grains, warm honey tan color and much natural oil for protection.

**Teak wood grade B** is taken from outer heartwood (immature heartwood). It has uneven grains, lighter color and less natural oil than the grade A.

**Teak wood grade C** is taken from outer side of the wood (sapwood). It has uneven grains, light to white color and very limited natural oil which make it less durable than the grade A and B.











































## CATALOGUE Stool

























Coffee Table

### CATALOGUE Side Table



















Sofa

### CATALOGUE Bed Side Table



### CATALOGUE Bed Side Table









#### Bed Side Table



















Arm Chair



## Working Table













































## Standing Lamp







# Dining Chair



# Dining Chair















Dining Table

### CATALOGUE Counter Stool















Credenza







Credenza





Credenza

### Console Table















### CATALOGUE Console Table







### CATALOGUE Console Table





### CATALOGUE Console Table





# 3. FREQUENTLY ASKED QUESTIONS



### FAQ

#### How to buy

#### 1. Discuss Order

Discuss your furniture needs and interest with us. You can also request for custom size and design of furniture. Visit our factory will make it easier for the buyer to check the production capacity, quality, and sample products.

#### 2. Arrange Order

Negotiate the order quantities, price, shipments, and payment terms. After all clear and we receive a deposit, we will