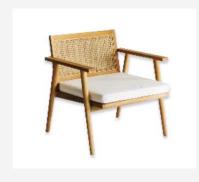

ellent durability
- 4. Natural resistance to termites and insects
- 5. Heat moderation
- 6. Resist rot and decay
- 7. High dimensional stability
- 8. Moisture resistant

#### DISADVANTAGES

- 1. It can be very expensive
- 2. Hard to find high-quality wood
- 3. Needs care

#### TEAK WOOD GRADES



**Teak wood grade A** is taken from the center of the wood (heartwood). It has close grains, warm honey tan color and much natural oil for protection.

**Teak wood grade B** is taken from outer heartwood (immature heartwood). It has uneven grains, lighter color and less natural oil than the grade A.

**Teak wood grade C** is taken from outer side of the wood (sapwood). It has uneven grains, light to white color and very limited natural oil which make it less durable than the grade A and B.











































## CATALOGUE Stool

























Coffee Table

### CATALOGUE Side Table



















Sofa

### CATALOGUE Bed Side Table



### CATALOGUE Bed Side Table









#### Bed Side Table



















Arm Chair



## Working Table













































## Standing Lamp







# Dining Chair



# Dining Chair















Dining Table

### CATALOGUE Counter Stool















Credenza







Credenza





Credenza

### Console Table















### CATALOGUE Console Table







### CATALOGUE Console Table





### CATALOGUE Console Table





# 3. FREQUENTLY ASKED QUESTIONS



### FAQ

#### How to buy

#### 1. Discuss Order

Discuss your furniture needs and interest with us. You can also request for custom si