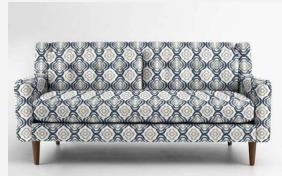

al resistance to termites and insects
- 5. Heat moderation
- 6. Resist rot and decay
- 7. High dimensional stability
- 8. Moisture resistant

#### DISADVANTAGES

- 1. It can be very expensive
- 2. Hard to find high-quality wood
- 3. Needs care

#### TEAK WOOD GRADES



**Teak wood grade A** is taken from the center of the wood (heartwood). It has close grains, warm honey tan color and much natural oil for protection.

**Teak wood grade B** is taken from outer heartwood (immature heartwood). It has uneven grains, lighter color and less natural oil than the grade A.

**Teak wood grade C** is taken from outer side of the wood (sapwood). It has uneven grains, light to white color and very limited natural oil which make it less durable than the grade A and B.











































## CATALOGUE Stool

























Coffee Table

### CATALOGUE Side Table



















Sofa

### CATALOGUE Bed Side Table



### CATALOGUE Bed Side Table









#### Bed Side Table



















Arm Chair



## Working Table













































## Standing Lamp







# Dining Chair



# Dining Chair















Dining Table

### CATALOGUE Counter Stool















Credenza







Credenza





Credenza

### Console Table















### CATALOGUE Console Table







### CATALOGUE Console Table





### CATALOGUE Console Table





# 3. FREQUENTLY ASKED QUESTIONS



### FAQ

#### How to buy

#### 1. Discuss Order

Discuss your furniture needs and interest with us. You can also request for custom size and design of furniture.