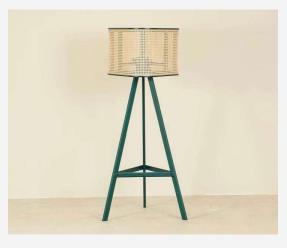

f the wood (heartwood). It has close grains, warm honey tan color and much natural oil for protection.

**Teak wood grade B** is taken from outer heartwood (immature heartwood). It has uneven grains, lighter color and less natural oil than the grade A.

**Teak wood grade C** is taken from outer side of the wood (sapwood). It has uneven grains, light to white color and very limited natural oil which make it less durable than the grade A and B.











































## CATALOGUE Stool

























Coffee Table

### CATALOGUE Side Table



















Sofa

### CATALOGUE Bed Side Table



### CATALOGUE Bed Side Table









#### Bed Side Table



















Arm Chair



## Working Table













































## Standing Lamp







# Dining Chair



# Dining Chair















Dining Table

### CATALOGUE Counter Stool















Credenza







Credenza





Credenza

### Console Table















### CATALOGUE Console Table







### CATALOGUE Console Table





### CATALOGUE Console Table





# 3. FREQUENTLY ASKED QUESTIONS



### FAQ

#### How to buy

#### 1. Discuss Order

Discuss your furniture needs and interest with us. You can also request for custom size and design of furniture. Visit our factory will make it easier for the buyer to check the production capacity, quality, and sample products.

#### 2. Arrange Order

Negotiate the order quantities, price, shipments, and payment terms. After all clear and we receive a deposit, we will start the production.

#### 3. Production

We will process