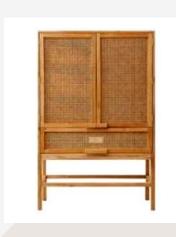

ak wood grade A** is taken from the center of the wood (heartwood). It has close grains, warm honey tan color and much natural oil for protection.

**Teak wood grade B** is taken from outer heartwood (immature heartwood). It has uneven grains, lighter color and less natural oil than the grade A.

**Teak wood grade C** is taken from outer side of the wood (sapwood). It has uneven grains, light to white color and very limited natural oil which make it less durable than the grade A and B.











































## CATALOGUE Stool

























Coffee Table

### CATALOGUE Side Table



















Sofa

### CATALOGUE Bed Side Table



### CATALOGUE Bed Side Table









#### Bed Side Table



















Arm Chair



## Working Table













































## Standing Lamp







# Dining Chair



# Dining Chair















Dining Table

### CATALOGUE Counter Stool















Credenza







Credenza





Credenza

### Console Table















### CATALOGUE Console Table







### CATALOGUE Console Table





### CATALOGUE Console Table





# 3. FREQUENTLY ASKED QUESTIONS



### FAQ

#### How to buy

#### 1. Discuss Order

Discuss your furniture needs and interest with us. You can also request for custom size and design of furniture. Visit our factory will make it easier for the buyer to check the production capacity, quality, and sample products.

#### 2. Arrange Order

Negotiate the order quantities, price, shipments, and payment terms. After all clear and we receive a deposit, we will start the produ