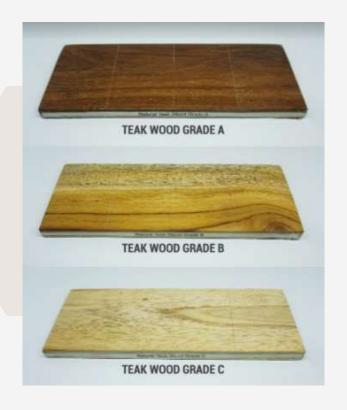

#### TEAK WOOD GRADES

**Teak wood grade A** is taken from the center of the wood (heartwood). It has close grains, warm honey tan color and much natural oil for protection.

**Teak wood grade B** is taken from outer heartwood (immature heartwood). It has uneven grains, lighter color and less natural oil than the grade A.

**Teak wood grade C** is taken from outer side of the wood (sapwood). It has uneven grains, light to white color and very limited natural oil which make it less durable than the grade A and B.