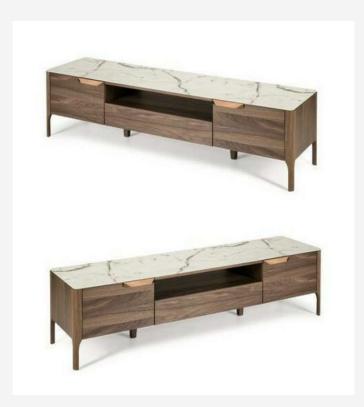

A.

**Teak wood grade C** is taken from outer side of the wood (sapwood). It has uneven grains, light to white color and very limited natural oil which make it less durable than the grade A and B.











































## CATALOGUE Stool

























Coffee Table

### CATALOGUE Side Table



















Sofa

### CATALOGUE Bed Side Table



### CATALOGUE Bed Side Table









#### Bed Side Table



















Arm Chair



## Working Table













































## Standing Lamp







# Dining Chair



# Dining Chair















Dining Table

### CATALOGUE Counter Stool















Credenza







Credenza





Credenza

### Console Table















### CATALOGUE Console Table







### CATALOGUE Console Table





### CATALOGUE Console Table





# 3. FREQUENTLY ASKED QUESTIONS



### FAQ

#### How to buy

#### 1. Discuss Order

Discuss your furniture needs and interest with us. You can also request for custom size and design of furniture. Visit our factory will make it easier for the buyer to check the production capacity, quality, and sample products.

#### 2. Arrange Order

Negotiate the order quantities, price, shipments, and payment terms. After all clear and we receive a deposit, we will start the production.

#### 3. Production

We will process the orders. Normally it will take 7-8 weeks of production for 1x40ft Container to finish but also depends on quantity and agreements.

#### 4. Shipment

We will arrange and assist the shipments procedures as our agreement from deciding the EMKL conta