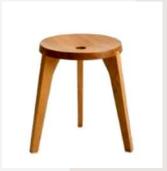

s
- 5. Heat moderation
- 6. Resist rot and decay
- 7. High dimensional stability
- 8. Moisture resistant

#### DISADVANTAGES

- 1. It can be very expensive
- 2. Hard to find high-quality wood
- 3. Needs care

#### TEAK WOOD GRADES



**Teak wood grade A** is taken from the center of the wood (heartwood). It has close grains, warm honey tan color and much natural oil for protection.

**Teak wood grade B** is taken from outer heartwood (immature heartwood). It has uneven grains, lighter color and less natural oil than the grade A.

**Teak wood grade C** is taken from outer side of the wood (sapwood). It has uneven grains, light to white color and very limited natural oil which make it less durable than the grade A and B.











































## CATALOGUE Stool

























Coffee Table

### CATALOGUE Side Table



















Sofa

### CATALOGUE Bed Side Table



### CATALOGUE Bed Side Table









#### Bed Side Table



















Arm Chair



## Working Table













































## Standing Lamp







# Dining Chair



# Dining Chair















Dining Table

### CATALOGUE Counter Stool















Credenza







Credenza





Credenza

### Console Table















### CATALOGUE Console Table







### CATALOGUE Console Table





### CATALOGUE Console Table





# 3. FREQUENTLY ASKED QUESTIONS



### FAQ

#### How to buy

#### 1. Discuss Order

Discuss your furniture needs and interest with us. You can also request for custom size and design of furniture. Visit our factory will make it easie