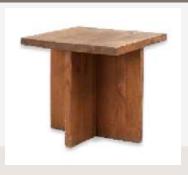

sects
- 5. Heat moderation
- 6. Resist rot and decay
- 7. High dimensional stability
- 8. Moisture resistant

#### DISADVANTAGES

- 1. It can be very expensive
- 2. Hard to find high-quality wood
- 3. Needs care

#### TEAK WOOD GRADES



**Teak wood grade A** is taken from the center of the wood (heartwood). It has close grains, warm honey tan color and much natural oil for protection.

**Teak wood grade B** is taken from outer heartwood (immature heartwood). It has uneven grains, lighter color and less natural oil than the grade A.

**Teak wood grade C** is taken from outer side of the wood (sapwood). It has uneven grains, light to white color and very limited natural oil which make it less durable than the grade A and B.











































## CATALOGUE Stool

























Coffee Table

### CATALOGUE Side Table



















Sofa

### CATALOGUE Bed Side Table



### CATALOGUE Bed Side Table









#### Bed Side Table



















Arm Chair



## Working Table













































## Standing Lamp







# Dining Chair



# Dining Chair















Dining Table

### CATALOGUE Counter Stool















Credenza







Credenza





Credenza

### Console Table















### CATALOGUE Console Table







### CATALOGUE Console Table





### CATALOGUE Console Table





# 3. FREQUENTLY ASKED QUESTIONS



### FAQ

#### How to buy

#### 1. Discuss Order

Discuss your furniture needs and interest with us. You can also request for custom size and design of furniture. Visit our factory will make it e