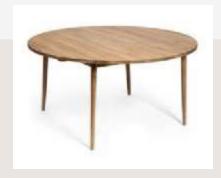

ney tan color and much natural oil for protection.

**Teak wood grade B** is taken from outer heartwood (immature heartwood). It has uneven grains, lighter color and less natural oil than the grade A.

**Teak wood grade C** is taken from outer side of the wood (sapwood). It has uneven grains, light to white color and very limited natural oil which make it less durable than the grade A and B.











































## CATALOGUE Stool

























Coffee Table

### CATALOGUE Side Table



















Sofa

### CATALOGUE Bed Side Table



### CATALOGUE Bed Side Table









#### Bed Side Table



















Arm Chair



## Working Table













































## Standing Lamp







# Dining Chair



# Dining Chair















Dining Table

### CATALOGUE Counter Stool















Credenza







Credenza





Credenza

### Console Table















### CATALOGUE Console Table







### CATALOGUE Console Table





### CATALOGUE Console Table





# 3. FREQUENTLY ASKED QUESTIONS



### FAQ

#### How to buy

#### 1. Discuss Order

Discuss your furniture needs and interest with us. You can also request for custom size and design of furniture. Visit our factory will make it easier for the buyer to check the production capacity, quality, and sample products.

#### 2. Arrange Order

Negotiate the order quantities, price, shipments, and payment terms. After all clear and we receive a deposit, we will start the production.

#### 3. Production

We will process the orders. Normally it will take 7-8 weeks of produ