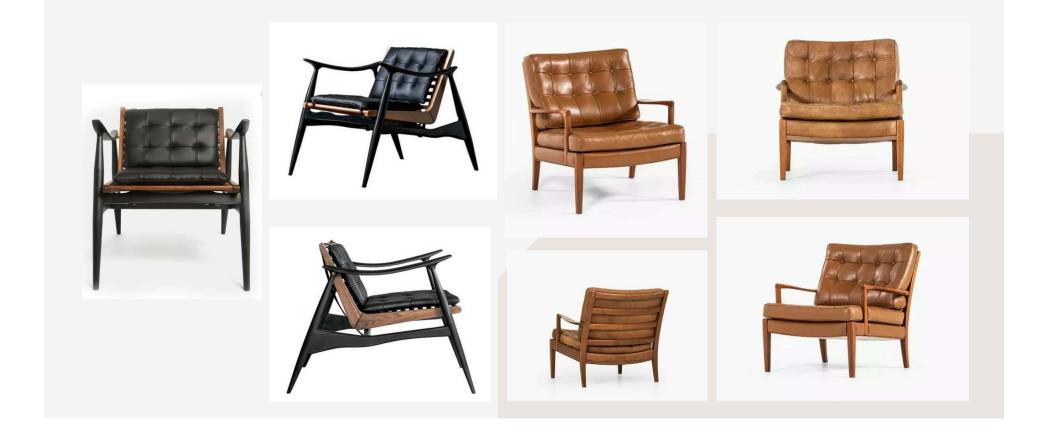

ability
- 4. Natural resistance to termites and insects
- 5. Heat moderation
- 6. Resist rot and decay
- 7. High dimensional stability
- 8. Moisture resistant

#### DISADVANTAGES

- 1. It can be very expensive
- 2. Hard to find high-quality wood
- 3. Needs care

#### TEAK WOOD GRADES



**Teak wood grade A** is taken from the center of the wood (heartwood). It has close grains, warm honey tan color and much natural oil for protection.

**Teak wood grade B** is taken from outer heartwood (immature heartwood). It has uneven grains, lighter color and less natural oil than the grade A.

**Teak wood grade C** is taken from outer side of the wood (sapwood). It has uneven grains, light to white color and very limited natural oil which make it less durable than the grade A and B.











































## CATALOGUE Stool

























Coffee Table

### CATALOGUE Side Table



















Sofa

### CATALOGUE Bed Side Table



### CATALOGUE Bed Side Table









#### Bed Side Table



















Arm Chair



## Working Table













































## Standing Lamp







# Dining Chair



# Dining Chair















Dining Table

### CATALOGUE Counter Stool















Credenza







Credenza





Credenza

### Console Table















### CATALOGUE Console Table







### CATALOGUE Console Table





### CATALOGUE Console Table





# 3. FREQUENTLY ASKED QUESTIONS



### FAQ

#### How to buy

#### 1. Discuss Order

Discuss your furniture needs and interest with us. You can also request for custom size and des