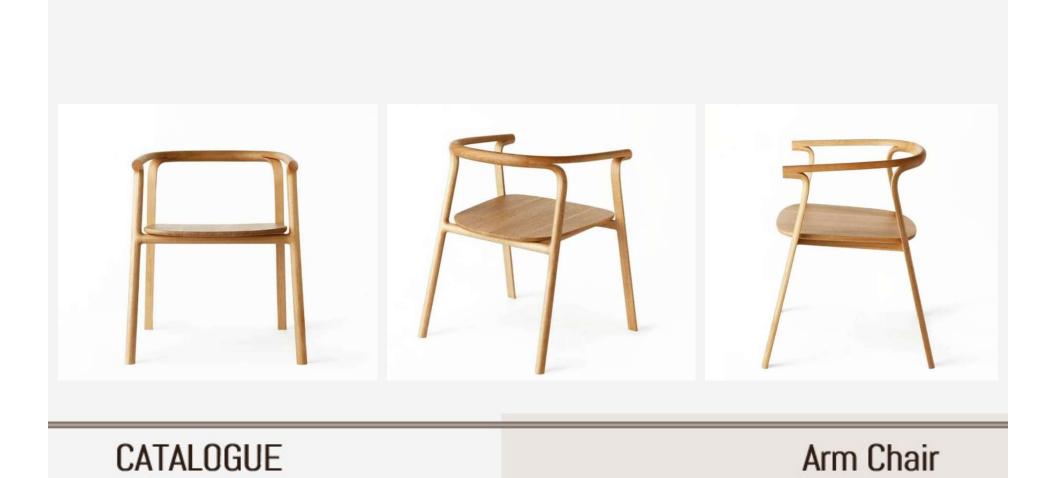

ds care

#### TEAK WOOD GRADES



**Teak wood grade A** is taken from the center of the wood (heartwood). It has close grains, warm honey tan color and much natural oil for protection.

**Teak wood grade B** is taken from outer heartwood (immature heartwood). It has uneven grains, lighter color and less natural oil than the grade A.

**Teak wood grade C** is taken from outer side of the wood (sapwood). It has uneven grains, light to white color and very limited natural oil which make it less durable than the grade A and B.











































## CATALOGUE Stool

























Coffee Table

### CATALOGUE Side Table



















Sofa

### CATALOGUE Bed Side Table



### CATALOGUE Bed Side Table









#### Bed Side Table



















Arm Chair



## Working Table













































## Standing Lamp







# Dining Chair



# Dining Chair















Dining Table

### CATALOGUE Counter Stool















Credenza







Credenza





Credenza

### Console Table















### CATALOGUE Console Table







### CATALOGUE Console Table





### CATALOGUE Console Table





# 3. FREQUENTLY ASKED QUESTIONS



### FAQ

#### How to buy

#### 1. Discuss Order

Discuss your furniture needs and interest with us. You can also request for custom size and design of furniture. Visit our factory will make it easier for the buyer to check the production capacity, quality, and sample products.

#### 2. Arrange Order

Negotiate the order quantities, price, shipments, and payment terms. After all clear and we rece