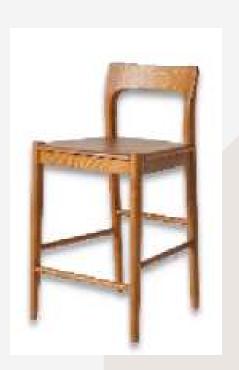

on.

**Teak wood grade B** is taken from outer heartwood (immature heartwood). It has uneven grains, lighter color and less natural oil than the grade A.

**Teak wood grade C** is taken from outer side of the wood (sapwood). It has uneven grains, light to white color and very limited natural oil which make it less durable than the grade A and B.











































## CATALOGUE Stool

























Coffee Table

### CATALOGUE Side Table



















Sofa

### CATALOGUE Bed Side Table



### CATALOGUE Bed Side Table









#### Bed Side Table



















Arm Chair



## Working Table













































## Standing Lamp







# Dining Chair



# Dining Chair















Dining Table

### CATALOGUE Counter Stool















Credenza







Credenza





Credenza

### Console Table















### CATALOGUE Console Table







### CATALOGUE Console Table





### CATALOGUE Console Table





# 3. FREQUENTLY ASKED QUESTIONS



### FAQ

#### How to buy

#### 1. Discuss Order

Discuss your furniture needs and interest with us. You can also request for custom size and design of furniture. Visit our factory will make it easier for the buyer to check the production capacity, quality, and sample products.

#### 2. Arrange Order

Negotiate the order quantities, price, shipments, and payment terms. After all clear and we receive a deposit, we will start the production.

#### 3. Production

We will process the orders. Normally it will take 7-8 weeks of production for 1x40ft Container to finish but also d