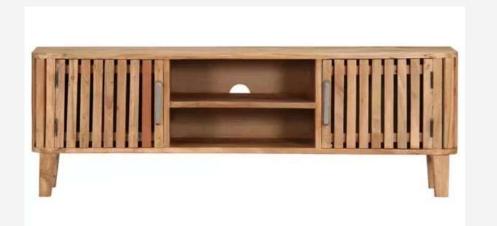

B** is taken from outer heartwood (immature heartwood). It has uneven grains, lighter color and less natural oil than the grade A.

**Teak wood grade C** is taken from outer side of the wood (sapwood). It has uneven grains, light to white color and very limited natural oil which make it less durable than the grade A and B.











































## CATALOGUE Stool

























Coffee Table

### CATALOGUE Side Table



















Sofa

### CATALOGUE Bed Side Table



### CATALOGUE Bed Side Table









#### Bed Side Table



















Arm Chair



## Working Table













































## Standing Lamp







# Dining Chair



# Dining Chair















Dining Table

### CATALOGUE Counter Stool















Credenza







Credenza





Credenza

### Console Table















### CATALOGUE Console Table







### CATALOGUE Console Table





### CATALOGUE Console Table





# 3. FREQUENTLY ASKED QUESTIONS



### FAQ

#### How to buy

#### 1. Discuss Order

Discuss your furniture needs and interest with us. You can also request for custom size and design of furniture. Visit our factory will make it easier for the buyer to check the production capacity, quality, and sample products.

#### 2. Arrange Order

Negotiate the order quantities, price, shipments, and payment terms. After all clear and we receive a deposit, we will start the production.

#### 3. Production

We will process the orders. Normally it will take 7-8 weeks of production for 1x40ft Container to finish but also depends on quantity and