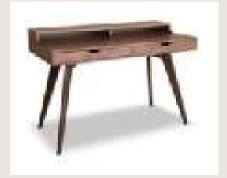

**Teak wood grade A** is taken from the center of the wood (heartwood). It has close grains, warm honey tan color and much natural oil for protection.

**Teak wood grade B** is taken from outer heartwood (immature heartwood). It has uneven grains, lighter color and less natural oil than the grade A.

**Teak wood grade C** is taken from outer side of the wood (sapwood). It has uneven grains, light to white color and very limited natural oil which make it less durable than the grade A and B.











































## CATALOGUE Stool

























Coffee Table

### CATALOGUE Side Table



















Sofa

### CATALOGUE Bed Side Table



### CATALOGUE Bed Side Table









#### Bed Side Table



















Arm Chair



## Working Table













































## Standing Lamp







# Dining Chair



# Dining Chair















Dining Table

### CATALOGUE Counter Stool















Credenza







Credenza





Credenza

### Console Table















### CATALOGUE Console Table







### CATALOGUE Console Table





### CATALOGUE Console Table





# 3. FREQUENTLY ASKED QUESTIONS



### FAQ

#### How to buy

#### 1. Discuss Order

Discuss your furniture needs and interest with us. You can also request for custom size and design of furniture. Visit our factory will make it easier for the buyer to check the production capacity, quality, and sample products.

#### 2. Arrange Order

Negotiate the order quantities, price, shipments, and payment terms. After all clear and we receive a deposit, we will start t