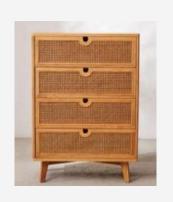

grade A** is taken from the center of the wood (heartwood). It has close grains, warm honey tan color and much natural oil for protection.

**Teak wood grade B** is taken from outer heartwood (immature heartwood). It has uneven grains, lighter color and less natural oil than the grade A.

**Teak wood grade C** is taken from outer side of the wood (sapwood). It has uneven grains, light to white color and very limited natural oil which make it less durable than the grade A and B.











































## CATALOGUE Stool

























Coffee Table

### CATALOGUE Side Table



















Sofa

### CATALOGUE Bed Side Table



### CATALOGUE Bed Side Table









#### Bed Side Table



















Arm Chair



## Working Table













































## Standing Lamp







# Dining Chair



# Dining Chair















Dining Table

### CATALOGUE Counter Stool















Credenza







Credenza





Credenza

### Console Table















### CATALOGUE Console Table







### CATALOGUE Console Table





### CATALOGUE Console Table





# 3. FREQUENTLY ASKED QUESTIONS



### FAQ

#### How to buy

#### 1. Discuss Order

Discuss your furniture needs and interest with us. You can also request for custom size and design of furniture. Visit our factory will make it easier for the buyer to check the production capacity, quality, and sample products.

#### 2. Arrange Order

Negotiate the order quantities, price, shipments, and payment terms. After all clear and we receive a deposit, we will start the production.