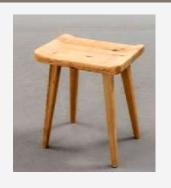

insects
- 5. Heat moderation
- 6. Resist rot and decay
- 7. High dimensional stability
- 8. Moisture resistant

#### DISADVANTAGES

- 1. It can be very expensive
- 2. Hard to find high-quality wood
- 3. Needs care

#### TEAK WOOD GRADES



**Teak wood grade A** is taken from the center of the wood (heartwood). It has close grains, warm honey tan color and much natural oil for protection.

**Teak wood grade B** is taken from outer heartwood (immature heartwood). It has uneven grains, lighter color and less natural oil than the grade A.

**Teak wood grade C** is taken from outer side of the wood (sapwood). It has uneven grains, light to white color and very limited natural oil which make it less durable than the grade A and B.











































## CATALOGUE Stool

























Coffee Table

### CATALOGUE Side Table



















Sofa

### CATALOGUE Bed Side Table



### CATALOGUE Bed Side Table









#### Bed Side Table



















Arm Chair



## Working Table













































## Standing Lamp







# Dining Chair



# Dining Chair















Dining Table

### CATALOGUE Counter Stool















Credenza







Credenza





Credenza

### Console Table















### CATALOGUE Console Table







### CATALOGUE Console Table





### CATALOGUE Console Table





# 3. FREQUENTLY ASKED QUESTIONS



### FAQ

#### How to buy

#### 1. Discuss Order

Discuss your furniture needs and interest with us. You can also request for custom size and design of furniture. Visit our factory will make it