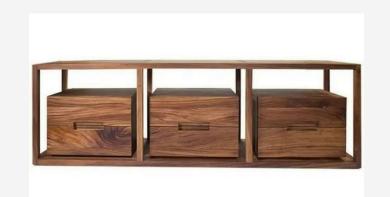

*Teak wood grade B** is taken from outer heartwood (immature heartwood). It has uneven grains, lighter color and less natural oil than the grade A.

**Teak wood grade C** is taken from outer side of the wood (sapwood). It has uneven grains, light to white color and very limited natural oil which make it less durable than the grade A and B.











































## CATALOGUE Stool

























Coffee Table

### CATALOGUE Side Table



















Sofa

### CATALOGUE Bed Side Table



### CATALOGUE Bed Side Table









#### Bed Side Table



















Arm Chair



## Working Table













































## Standing Lamp







# Dining Chair



# Dining Chair















Dining Table

### CATALOGUE Counter Stool















Credenza







Credenza





Credenza

### Console Table















### CATALOGUE Console Table







### CATALOGUE Console Table





### CATALOGUE Console Table





# 3. FREQUENTLY ASKED QUESTIONS



### FAQ

#### How to buy

#### 1. Discuss Order

Discuss your furniture needs and interest with us. You can also request for custom size and design of furniture. Visit our factory will make it easier for the buyer to check the production capacity, quality, and sample products.

#### 2. Arrange Order

Negotiate the order quantities, price, shipments, and payment terms. After all clear and we receive a deposit, we will start the production.

#### 3. Production

We will process the orders. Normally it will take 7-8 weeks of production for 1x40ft Container to finish but also depends