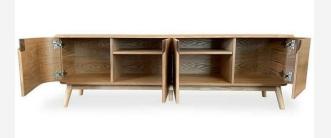

less natural oil than the grade A.

**Teak wood grade C** is taken from outer side of the wood (sapwood). It has uneven grains, light to white color and very limited natural oil which make it less durable than the grade A and B.











































## CATALOGUE Stool

























Coffee Table

### CATALOGUE Side Table



















Sofa

### CATALOGUE Bed Side Table



### CATALOGUE Bed Side Table









#### Bed Side Table



















Arm Chair



## Working Table













































## Standing Lamp







# Dining Chair



# Dining Chair















Dining Table

### CATALOGUE Counter Stool















Credenza







Credenza





Credenza

### Console Table















### CATALOGUE Console Table







### CATALOGUE Console Table





### CATALOGUE Console Table





# 3. FREQUENTLY ASKED QUESTIONS



### FAQ

#### How to buy

#### 1. Discuss Order

Discuss your furniture needs and interest with us. You can also request for custom size and design of furniture. Visit our factory will make it easier for the buyer to check the production capacity, quality, and sample products.

#### 2. Arrange Order

Negotiate the order quantities, price, shipments, and payment terms. After all clear and we receive a deposit, we will start the production.

#### 3. Production

We will process the orders. Normally it will take 7-8 weeks of production for 1x40ft Container to finish but also depends on quantity and agreements.

#### 4. Shipment

We will arrange and assist the shipments procedures as our agree