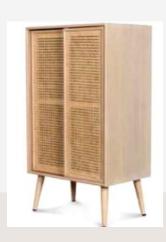

wood grade A** is taken from the center of the wood (heartwood). It has close grains, warm honey tan color and much natural oil for protection.

**Teak wood grade B** is taken from outer heartwood (immature heartwood). It has uneven grains, lighter color and less natural oil than the grade A.

**Teak wood grade C** is taken from outer side of the wood (sapwood). It has uneven grains, light to white color and very limited natural oil which make it less durable than the grade A and B.











































## CATALOGUE Stool

























Coffee Table

### CATALOGUE Side Table



















Sofa

### CATALOGUE Bed Side Table



### CATALOGUE Bed Side Table









#### Bed Side Table



















Arm Chair



## Working Table













































## Standing Lamp







# Dining Chair



# Dining Chair















Dining Table

### CATALOGUE Counter Stool















Credenza







Credenza





Credenza

### Console Table















### CATALOGUE Console Table







### CATALOGUE Console Table





### CATALOGUE Console Table





# 3. FREQUENTLY ASKED QUESTIONS



### FAQ

#### How to buy

#### 1. Discuss Order

Discuss your furniture needs and interest with us. You can also request for custom size and design of furniture. Visit our factory will make it easier for the buyer to check the production capacity, quality, and sample products.

#### 2. Arrange Order

Negotiate the order quantities, price, shipments, and payment terms. After all clear and we receive a deposit, we will start the product