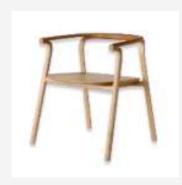

h-quality wood
- 3. Needs care

#### TEAK WOOD GRADES



**Teak wood grade A** is taken from the center of the wood (heartwood). It has close grains, warm honey tan color and much natural oil for protection.

**Teak wood grade B** is taken from outer heartwood (immature heartwood). It has uneven grains, lighter color and less natural oil than the grade A.

**Teak wood grade C** is taken from outer side of the wood (sapwood). It has uneven grains, light to white color and very limited natural oil which make it less durable than the grade A and B.











































## CATALOGUE Stool

























Coffee Table

### CATALOGUE Side Table



















Sofa

### CATALOGUE Bed Side Table



### CATALOGUE Bed Side Table









#### Bed Side Table



















Arm Chair



## Working Table













































## Standing Lamp







# Dining Chair



# Dining Chair















Dining Table

### CATALOGUE Counter Stool















Credenza







Credenza





Credenza

### Console Table















### CATALOGUE Console Table







### CATALOGUE Console Table





### CATALOGUE Console Table





# 3. FREQUENTLY ASKED QUESTIONS



### FAQ

#### How to buy

#### 1. Discuss Order

Discuss your furniture needs and interest with us. You can also request for custom size and design of furniture. Visit our factory will make it easier for the buyer to check the production capacity, quality, and sample products.

#### 2. Arrange Order

Negotiate the order quantities, price, shipments, and payment terms. Afte