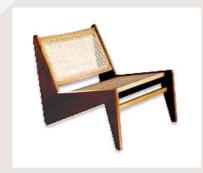

nt durability
- 4. Natural resistance to termites and insects
- 5. Heat moderation
- 6. Resist rot and decay
- 7. High dimensional stability
- 8. Moisture resistant

#### DISADVANTAGES

- 1. It can be very expensive
- 2. Hard to find high-quality wood
- 3. Needs care

#### TEAK WOOD GRADES



**Teak wood grade A** is taken from the center of the wood (heartwood). It has close grains, warm honey tan color and much natural oil for protection.

**Teak wood grade B** is taken from outer heartwood (immature heartwood). It has uneven grains, lighter color and less natural oil than the grade A.

**Teak wood grade C** is taken from outer side of the wood (sapwood). It has uneven grains, light to white color and very limited natural oil which make it less durable than the grade A and B.











































## CATALOGUE Stool

























Coffee Table

### CATALOGUE Side Table



















Sofa

### CATALOGUE Bed Side Table



### CATALOGUE Bed Side Table









#### Bed Side Table



















Arm Chair



## Working Table













































## Standing Lamp







# Dining Chair



# Dining Chair















Dining Table

### CATALOGUE Counter Stool















Credenza







Credenza





Credenza

### Console Table















### CATALOGUE Console Table







### CATALOGUE Console Table





### CATALOGUE Console Table





# 3. FREQUENTLY ASKED QUESTIONS



### FAQ

#### How to buy

#### 1. Discuss Order

Discuss your furniture needs and interest with us. You can also request for custom size a