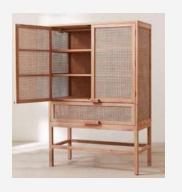

ood grade A** is taken from the center of the wood (heartwood). It has close grains, warm honey tan color and much natural oil for protection.

**Teak wood grade B** is taken from outer heartwood (immature heartwood). It has uneven grains, lighter color and less natural oil than the grade A.

**Teak wood grade C** is taken from outer side of the wood (sapwood). It has uneven grains, light to white color and very limited natural oil which make it less durable than the grade A and B.











































## CATALOGUE Stool

























Coffee Table

### CATALOGUE Side Table



















Sofa

### CATALOGUE Bed Side Table



### CATALOGUE Bed Side Table









#### Bed Side Table



















Arm Chair



## Working Table













































## Standing Lamp







# Dining Chair



# Dining Chair















Dining Table

### CATALOGUE Counter Stool















Credenza







Credenza





Credenza

### Console Table















### CATALOGUE Console Table







### CATALOGUE Console Table





### CATALOGUE Console Table





# 3. FREQUENTLY ASKED QUESTIONS



### FAQ

#### How to buy

#### 1. Discuss Order

Discuss your furniture needs and interest with us. You can also request for custom size and design of furniture. Visit our factory will make it easier for the buyer to check the production capacity, quality, and sample products.

#### 2. Arrange Order

Negotiate the order quantities, price, shipments, and payment terms. After all clear and we receive a deposit, we will start the productio