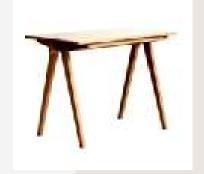

ES



**Teak wood grade A** is taken from the center of the wood (heartwood). It has close grains, warm honey tan color and much natural oil for protection.

**Teak wood grade B** is taken from outer heartwood (immature heartwood). It has uneven grains, lighter color and less natural oil than the grade A.

**Teak wood grade C** is taken from outer side of the wood (sapwood). It has uneven grains, light to white color and very limited natural oil which make it less durable than the grade A and B.











































## CATALOGUE Stool

























Coffee Table

### CATALOGUE Side Table



















Sofa

### CATALOGUE Bed Side Table



### CATALOGUE Bed Side Table









#### Bed Side Table



















Arm Chair



## Working Table













































## Standing Lamp







# Dining Chair



# Dining Chair















Dining Table

### CATALOGUE Counter Stool















Credenza







Credenza





Credenza

### Console Table















### CATALOGUE Console Table







### CATALOGUE Console Table





### CATALOGUE Console Table





# 3. FREQUENTLY ASKED QUESTIONS



### FAQ

#### How to buy

#### 1. Discuss Order

Discuss your furniture needs and interest with us. You can also request for custom size and design of furniture. Visit our factory will make it easier for the buyer to check the production capacity, quality, and sample products.

#### 2. Arrange Order

Negotiate the order quantities, price, shipments, and payment terms. After all clear and we receive a deposit, we will start