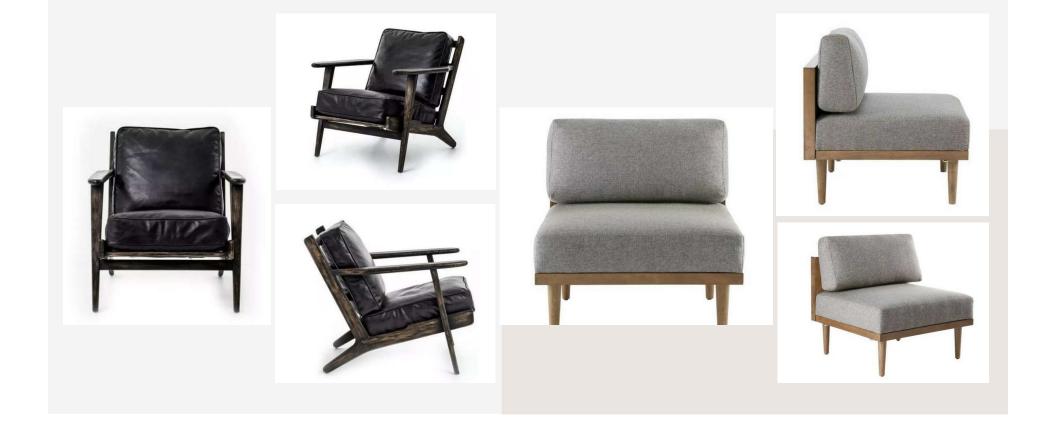

ility
- 4. Natural resistance to termites and insects
- 5. Heat moderation
- 6. Resist rot and decay
- 7. High dimensional stability
- 8. Moisture resistant

#### DISADVANTAGES

- 1. It can be very expensive
- 2. Hard to find high-quality wood
- 3. Needs care

#### TEAK WOOD GRADES



**Teak wood grade A** is taken from the center of the wood (heartwood). It has close grains, warm honey tan color and much natural oil for protection.

**Teak wood grade B** is taken from outer heartwood (immature heartwood). It has uneven grains, lighter color and less natural oil than the grade A.

**Teak wood grade C** is taken from outer side of the wood (sapwood). It has uneven grains, light to white color and very limited natural oil which make it less durable than the grade A and B.











































## CATALOGUE Stool

























Coffee Table

### CATALOGUE Side Table



















Sofa

### CATALOGUE Bed Side Table



### CATALOGUE Bed Side Table









#### Bed Side Table



















Arm Chair



## Working Table













































## Standing Lamp







# Dining Chair



# Dining Chair















Dining Table

### CATALOGUE Counter Stool















Credenza







Credenza





Credenza

### Console Table















### CATALOGUE Console Table







### CATALOGUE Console Table





### CATALOGUE Console Table





# 3. FREQUENTLY ASKED QUESTIONS



### FAQ

#### How to buy

#### 1. Discuss Order

Discuss your furniture needs and interest with us. You can also request for custom size and desig