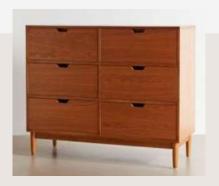

A** is taken from the center of the wood (heartwood). It has close grains, warm honey tan color and much natural oil for protection.

**Teak wood grade B** is taken from outer heartwood (immature heartwood). It has uneven grains, lighter color and less natural oil than the grade A.

**Teak wood grade C** is taken from outer side of the wood (sapwood). It has uneven grains, light to white color and very limited natural oil which make it less durable than the grade A and B.











































## CATALOGUE Stool

























Coffee Table

### CATALOGUE Side Table



















Sofa

### CATALOGUE Bed Side Table



### CATALOGUE Bed Side Table









#### Bed Side Table



















Arm Chair



## Working Table













































## Standing Lamp







# Dining Chair



# Dining Chair















Dining Table

### CATALOGUE Counter Stool















Credenza







Credenza





Credenza

### Console Table















### CATALOGUE Console Table







### CATALOGUE Console Table





### CATALOGUE Console Table





# 3. FREQUENTLY ASKED QUESTIONS



### FAQ

#### How to buy

#### 1. Discuss Order

Discuss your furniture needs and interest with us. You can also request for custom size and design of furniture. Visit our factory will make it easier for the buyer to check the production capacity, quality, and sample products.

#### 2. Arrange Order

Negotiate the order quantities, price, shipments, and payment terms. After all clear and we receive a deposit, we will start the production.

#### 3