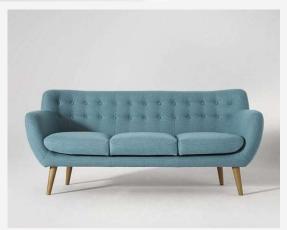

istance to termites and insects
- 5. Heat moderation
- 6. Resist rot and decay
- 7. High dimensional stability
- 8. Moisture resistant

#### DISADVANTAGES

- 1. It can be very expensive
- 2. Hard to find high-quality wood
- 3. Needs care

#### TEAK WOOD GRADES



**Teak wood grade A** is taken from the center of the wood (heartwood). It has close grains, warm honey tan color and much natural oil for protection.

**Teak wood grade B** is taken from outer heartwood (immature heartwood). It has uneven grains, lighter color and less natural oil than the grade A.

**Teak wood grade C** is taken from outer side of the wood (sapwood). It has uneven grains, light to white color and very limited natural oil which make it less durable than the grade A and B.











































## CATALOGUE Stool

























Coffee Table

### CATALOGUE Side Table



















Sofa

### CATALOGUE Bed Side Table



### CATALOGUE Bed Side Table









#### Bed Side Table



















Arm Chair



## Working Table













































## Standing Lamp







# Dining Chair



# Dining Chair















Dining Table

### CATALOGUE Counter Stool















Credenza







Credenza





Credenza

### Console Table















### CATALOGUE Console Table







### CATALOGUE Console Table





### CATALOGUE Console Table





# 3. FREQUENTLY ASKED QUESTIONS



### FAQ

#### How to buy

#### 1. Discuss Order

Discuss your furniture needs and interest with us. You can also request for custom size and design of furniture. Visit