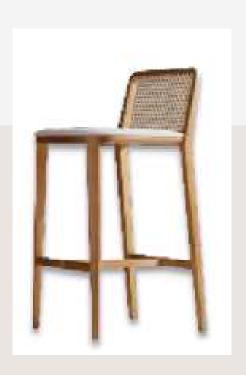

.

**Teak wood grade B** is taken from outer heartwood (immature heartwood). It has uneven grains, lighter color and less natural oil than the grade A.

**Teak wood grade C** is taken from outer side of the wood (sapwood). It has uneven grains, light to white color and very limited natural oil which make it less durable than the grade A and B.











































## CATALOGUE Stool

























Coffee Table

### CATALOGUE Side Table



















Sofa

### CATALOGUE Bed Side Table



### CATALOGUE Bed Side Table









#### Bed Side Table



















Arm Chair



## Working Table













































## Standing Lamp







# Dining Chair



# Dining Chair















Dining Table

### CATALOGUE Counter Stool















Credenza







Credenza





Credenza

### Console Table















### CATALOGUE Console Table







### CATALOGUE Console Table





### CATALOGUE Console Table





# 3. FREQUENTLY ASKED QUESTIONS



### FAQ

#### How to buy

#### 1. Discuss Order

Discuss your furniture needs and interest with us. You can also request for custom size and design of furniture. Visit our factory will make it easier for the buyer to check the production capacity, quality, and sample products.

#### 2. Arrange Order

Negotiate the order quantities, price, shipments, and payment terms. After all clear and we receive a deposit, we will start the production.

#### 3. Production

We will process the orders. Normally it will take 7-8 weeks of production for 1x40ft Container to finish but also dep