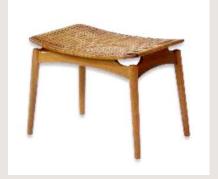

- 5. Heat moderation
- 6. Resist rot and decay
- 7. High dimensional stability
- 8. Moisture resistant

#### DISADVANTAGES

- 1. It can be very expensive
- 2. Hard to find high-quality wood
- 3. Needs care

#### TEAK WOOD GRADES



**Teak wood grade A** is taken from the center of the wood (heartwood). It has close grains, warm honey tan color and much natural oil for protection.

**Teak wood grade B** is taken from outer heartwood (immature heartwood). It has uneven grains, lighter color and less natural oil than the grade A.

**Teak wood grade C** is taken from outer side of the wood (sapwood). It has uneven grains, light to white color and very limited natural oil which make it less durable than the grade A and B.











































## CATALOGUE Stool

























Coffee Table

### CATALOGUE Side Table



















Sofa

### CATALOGUE Bed Side Table



### CATALOGUE Bed Side Table









#### Bed Side Table



















Arm Chair



## Working Table













































## Standing Lamp







# Dining Chair



# Dining Chair















Dining Table

### CATALOGUE Counter Stool















Credenza







Credenza





Credenza

### Console Table















### CATALOGUE Console Table







### CATALOGUE Console Table





### CATALOGUE Console Table





# 3. FREQUENTLY ASKED QUESTIONS



### FAQ

#### How to buy

#### 1. Discuss Order

Discuss your furniture needs and interest with us. You can also request for custom size and design of furniture. Visit our factory will make it easier