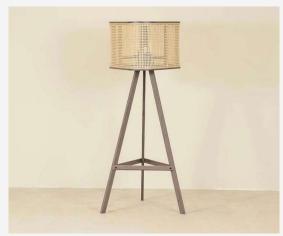

e wood (heartwood). It has close grains, warm honey tan color and much natural oil for protection.

**Teak wood grade B** is taken from outer heartwood (immature heartwood). It has uneven grains, lighter color and less natural oil than the grade A.

**Teak wood grade C** is taken from outer side of the wood (sapwood). It has uneven grains, light to white color and very limited natural oil which make it less durable than the grade A and B.











































## CATALOGUE Stool

























Coffee Table

### CATALOGUE Side Table



















Sofa

### CATALOGUE Bed Side Table



### CATALOGUE Bed Side Table









#### Bed Side Table



















Arm Chair



## Working Table













































## Standing Lamp







# Dining Chair



# Dining Chair















Dining Table

### CATALOGUE Counter Stool















Credenza







Credenza





Credenza

### Console Table















### CATALOGUE Console Table







### CATALOGUE Console Table





### CATALOGUE Console Table





# 3. FREQUENTLY ASKED QUESTIONS



### FAQ

#### How to buy

#### 1. Discuss Order

Discuss your furniture needs and interest with us. You can also request for custom size and design of furniture. Visit our factory will make it easier for the buyer to check the production capacity, quality, and sample products.

#### 2. Arrange Order

Negotiate the order quantities, price, shipments, and payment terms. After all clear and we receive a deposit, we will start the production.

#### 3. Production

We will process the