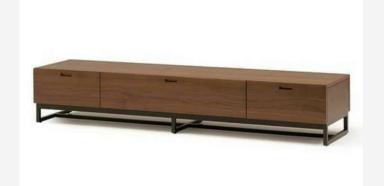

eak wood grade B** is taken from outer heartwood (immature heartwood). It has uneven grains, lighter color and less natural oil than the grade A.

**Teak wood grade C** is taken from outer side of the wood (sapwood). It has uneven grains, light to white color and very limited natural oil which make it less durable than the grade A and B.











































## CATALOGUE Stool

























Coffee Table

### CATALOGUE Side Table



















Sofa

### CATALOGUE Bed Side Table



### CATALOGUE Bed Side Table









#### Bed Side Table



















Arm Chair



## Working Table













































## Standing Lamp







# Dining Chair



# Dining Chair















Dining Table

### CATALOGUE Counter Stool















Credenza







Credenza





Credenza

### Console Table















### CATALOGUE Console Table







### CATALOGUE Console Table





### CATALOGUE Console Table





# 3. FREQUENTLY ASKED QUESTIONS



### FAQ

#### How to buy

#### 1. Discuss Order

Discuss your furniture needs and interest with us. You can also request for custom size and design of furniture. Visit our factory will make it easier for the buyer to check the production capacity, quality, and sample products.

#### 2. Arrange Order

Negotiate the order quantities, price, shipments, and payment terms. After all clear and we receive a deposit, we will start the production.

#### 3. Production

We will process the orders. Normally it will take 7-8 weeks of production for 1x40ft Container to finish but also depends o