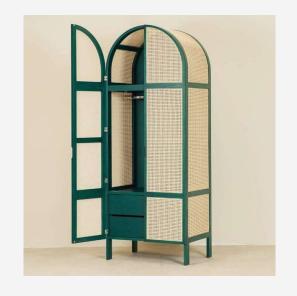

taken from the center of the wood (heartwood). It has close grains, warm honey tan color and much natural oil for protection.

**Teak wood grade B** is taken from outer heartwood (immature heartwood). It has uneven grains, lighter color and less natural oil than the grade A.

**Teak wood grade C** is taken from outer side of the wood (sapwood). It has uneven grains, light to white color and very limited natural oil which make it less durable than the grade A and B.











































## CATALOGUE Stool

























Coffee Table

### CATALOGUE Side Table



















Sofa

### CATALOGUE Bed Side Table



### CATALOGUE Bed Side Table









#### Bed Side Table



















Arm Chair



## Working Table













































## Standing Lamp







# Dining Chair



# Dining Chair















Dining Table

### CATALOGUE Counter Stool















Credenza







Credenza





Credenza

### Console Table















### CATALOGUE Console Table







### CATALOGUE Console Table





### CATALOGUE Console Table





# 3. FREQUENTLY ASKED QUESTIONS



### FAQ

#### How to buy

#### 1. Discuss Order

Discuss your furniture needs and interest with us. You can also request for custom size and design of furniture. Visit our factory will make it easier for the buyer to check the production capacity, quality, and sample products.

#### 2. Arrange Order

Negotiate the order quantities, price, shipments, and payment terms. After all clear and we receive a deposit, we will start the production.

#### 3. Prod