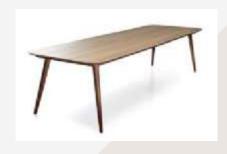

honey tan color and much natural oil for protection.

**Teak wood grade B** is taken from outer heartwood (immature heartwood). It has uneven grains, lighter color and less natural oil than the grade A.

**Teak wood grade C** is taken from outer side of the wood (sapwood). It has uneven grains, light to white color and very limited natural oil which make it less durable than the grade A and B.











































## CATALOGUE Stool

























Coffee Table

### CATALOGUE Side Table



















Sofa

### CATALOGUE Bed Side Table



### CATALOGUE Bed Side Table









#### Bed Side Table



















Arm Chair



## Working Table













































## Standing Lamp







# Dining Chair



# Dining Chair















Dining Table

### CATALOGUE Counter Stool















Credenza







Credenza





Credenza

### Console Table















### CATALOGUE Console Table







### CATALOGUE Console Table





### CATALOGUE Console Table





# 3. FREQUENTLY ASKED QUESTIONS



### FAQ

#### How to buy

#### 1. Discuss Order

Discuss your furniture needs and interest with us. You can also request for custom size and design of furniture. Visit our factory will make it easier for the buyer to check the production capacity, quality, and sample products.

#### 2. Arrange Order

Negotiate the order quantities, price, shipments, and payment terms. After all clear and we receive a deposit, we will start the production.

#### 3. Production

We will process the orders. Normally it will take 7-8 weeks of pro