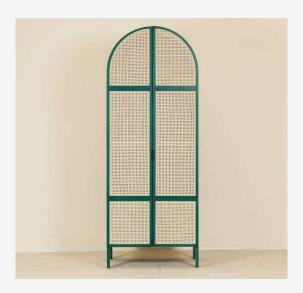

aken from the center of the wood (heartwood). It has close grains, warm honey tan color and much natural oil for protection.

**Teak wood grade B** is taken from outer heartwood (immature heartwood). It has uneven grains, lighter color and less natural oil than the grade A.

**Teak wood grade C** is taken from outer side of the wood (sapwood). It has uneven grains, light to white color and very limited natural oil which make it less durable than the grade A and B.











































## CATALOGUE Stool

























Coffee Table

### CATALOGUE Side Table



















Sofa

### CATALOGUE Bed Side Table



### CATALOGUE Bed Side Table









#### Bed Side Table



















Arm Chair



## Working Table













































## Standing Lamp







# Dining Chair



# Dining Chair















Dining Table

### CATALOGUE Counter Stool















Credenza







Credenza





Credenza

### Console Table















### CATALOGUE Console Table







### CATALOGUE Console Table





### CATALOGUE Console Table





# 3. FREQUENTLY ASKED QUESTIONS



### FAQ

#### How to buy

#### 1. Discuss Order

Discuss your furniture needs and interest with us. You can also request for custom size and design of furniture. Visit our factory will make it easier for the buyer to check the production capacity, quality, and sample products.

#### 2. Arrange Order

Negotiate the order quantities, price, shipments, and payment terms. After all clear and we receive a deposit, we will start the production.

#### 3. Produc