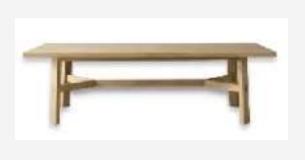

s, warm honey tan color and much natural oil for protection.

**Teak wood grade B** is taken from outer heartwood (immature heartwood). It has uneven grains, lighter color and less natural oil than the grade A.

**Teak wood grade C** is taken from outer side of the wood (sapwood). It has uneven grains, light to white color and very limited natural oil which make it less durable than the grade A and B.











































## CATALOGUE Stool

























Coffee Table

### CATALOGUE Side Table



















Sofa

### CATALOGUE Bed Side Table



### CATALOGUE Bed Side Table









#### Bed Side Table



















Arm Chair



## Working Table













































## Standing Lamp







# Dining Chair



# Dining Chair















Dining Table

### CATALOGUE Counter Stool















Credenza







Credenza





Credenza

### Console Table















### CATALOGUE Console Table







### CATALOGUE Console Table





### CATALOGUE Console Table





# 3. FREQUENTLY ASKED QUESTIONS



### FAQ

#### How to buy

#### 1. Discuss Order

Discuss your furniture needs and interest with us. You can also request for custom size and design of furniture. Visit our factory will make it easier for the buyer to check the production capacity, quality, and sample products.

#### 2. Arrange Order

Negotiate the order quantities, price, shipments, and payment terms. After all clear and we receive a deposit, we will start the production.

#### 3. Production

We will process the orders. Normally it will take 7-8 week