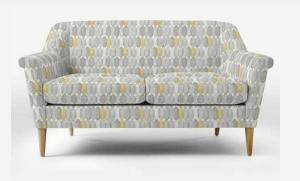

ural resistance to termites and insects
- 5. Heat moderation
- 6. Resist rot and decay
- 7. High dimensional stability
- 8. Moisture resistant

#### DISADVANTAGES

- 1. It can be very expensive
- 2. Hard to find high-quality wood
- 3. Needs care

#### TEAK WOOD GRADES



**Teak wood grade A** is taken from the center of the wood (heartwood). It has close grains, warm honey tan color and much natural oil for protection.

**Teak wood grade B** is taken from outer heartwood (immature heartwood). It has uneven grains, lighter color and less natural oil than the grade A.

**Teak wood grade C** is taken from outer side of the wood (sapwood). It has uneven grains, light to white color and very limited natural oil which make it less durable than the grade A and B.











































## CATALOGUE Stool

























Coffee Table

### CATALOGUE Side Table



















Sofa

### CATALOGUE Bed Side Table



### CATALOGUE Bed Side Table









#### Bed Side Table



















Arm Chair



## Working Table













































## Standing Lamp







# Dining Chair



# Dining Chair















Dining Table

### CATALOGUE Counter Stool















Credenza







Credenza





Credenza

### Console Table















### CATALOGUE Console Table







### CATALOGUE Console Table





### CATALOGUE Console Table





# 3. FREQUENTLY ASKED QUESTIONS



### FAQ

#### How to buy

#### 1. Discuss Order

Discuss your furniture needs and interest with us. You can also request for custom size and design of furniture