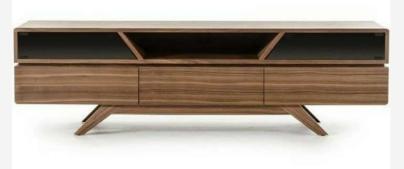

k wood grade B** is taken from outer heartwood (immature heartwood). It has uneven grains, lighter color and less natural oil than the grade A.

**Teak wood grade C** is taken from outer side of the wood (sapwood). It has uneven grains, light to white color and very limited natural oil which make it less durable than the grade A and B.











































## CATALOGUE Stool

























Coffee Table

### CATALOGUE Side Table



















Sofa

### CATALOGUE Bed Side Table



### CATALOGUE Bed Side Table









#### Bed Side Table



















Arm Chair



## Working Table













































## Standing Lamp







# Dining Chair



# Dining Chair















Dining Table

### CATALOGUE Counter Stool















Credenza







Credenza





Credenza

### Console Table















### CATALOGUE Console Table







### CATALOGUE Console Table





### CATALOGUE Console Table





# 3. FREQUENTLY ASKED QUESTIONS



### FAQ

#### How to buy

#### 1. Discuss Order

Discuss your furniture needs and interest with us. You can also request for custom size and design of furniture. Visit our factory will make it easier for the buyer to check the production capacity, quality, and sample products.

#### 2. Arrange Order

Negotiate the order quantities, price, shipments, and payment terms. After all clear and we receive a deposit, we will start the production.

#### 3. Production

We will process the orders. Normally it will take 7-8 weeks of production for 1x40ft Container to finish but also depends on