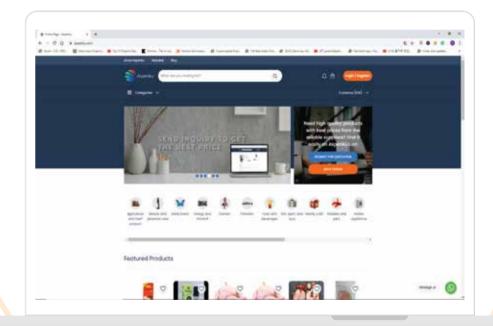

#### **ABOUT ASPENKU**

**ASPENKU** is a marketplace created by PT. Aplikasi Penunjang Ekonomi Nasional, aimed to build a network between producers, exporters, and buyers who are looking for Indonesian high quality products (commodities, raw materials, spare parts, machines, and processed industrial products).

# FEATURES OF ASPENKU

Through Open Tender feature, verified international buyer (with complete documents) can open tenders to find the best price for the product they are looking for. Meanwhile, traders can do tender bidding, namely offering prices to buyer. However, only verified traders can bid the tender. The transaction must be carried out in the end after the tender is done, otherwise the buyer will be suspended.

A feature available on Aspenku Marketplace that allows buyer to cancel the transaction and request for refund when there are violations against the initial contract.

Request a quote for an item to all merchants on aspenku.com that match the specifications desired by the buyer, without having to contact each of them. This feature helps buyer to find the desired item with quality, price, and specifications as needed.