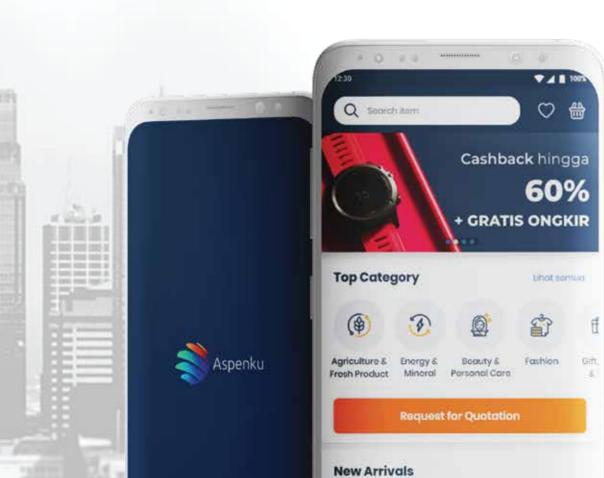

# FEATURES OF ASPENKU

Through Open Tender feature, verified international buyer (with complete documents) can open tenders to find the best price for the product they are looking for. Meanwhile, traders can do tender bidding, namely offering prices to buyer. However, only verified traders can bid the tender. The transaction must be carried out in the end after the tender is done, otherwise the buyer will be suspended.

A feature available on Aspenku Marketplace that allows buyer to cancel the transaction and request for refund when there are violations against the initial contract.

Request a quote for an item to all merchants on aspenku.com that match the specifications desired by the buyer, without having to contact each of them. This feature helps buyer to find the desired item with quality, price, and specifications as needed.

4

Aspenku.com also offer chatting feature to help buyers and sellers connect each other to have conversations about availability of goods, price bargaining, and option of payments.