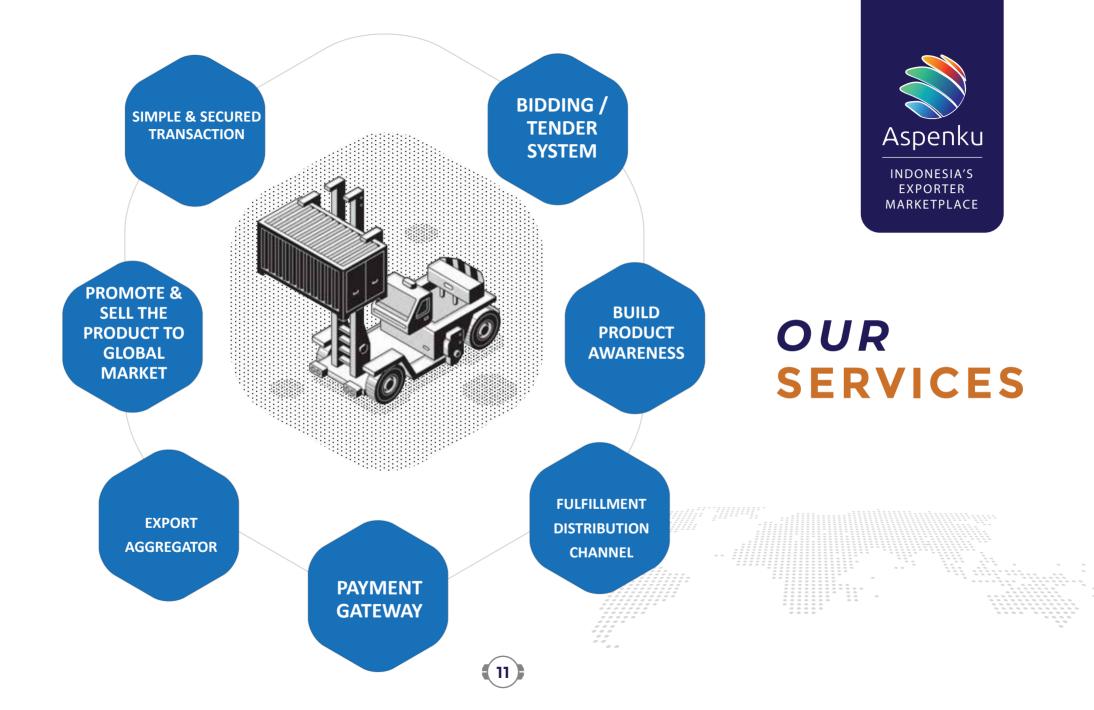

#### BENEFITS

Aspenku.com is a marketplace made originally by the locals, and founded also with 100%capitals from the locals. Aspenku.com often participates in various large exhibitions at home and abroad in order to market Indonesian best products and the marketplace itself to the international buyers. Joining Aspenku.com is free of charge, without any membership fees nor deduction fees. All businessmen, including those already experienced in export, or those who want to start a business as exporters are welcomed to join.

# SECURE PAYMENT

To protect users from various crimes within the transactions. Aspenku.com offers a payment system with payment gateway. New sellers will receive the money when the goods are onboard the ship or received by the buyer, according to initial agreement. As for the tools, users have a variety of choice from Virtual Accounts, Credit Cards, and Gopay for domestic transactions. While for overseas transactions they can use Paypal, transfers, and Letters of Credit (LC).

#### WHAT WE HAVE?

**SMEs Enterpreneurs and Ministry** of Cooperatives and SMEs Republic Of Indonesia Meeting

Aspenku.com also act as an export aggregator, so that the merchants, who have products with limited quantity can be collected together, to be distributed to the same destination country.

# FEATURES OF ASPENKU

Through Open Tender feature, verified international buyer (with complete documents) can open tenders to find the best price for the product they are looking for. Meanwhile, traders can do tender bidding, namely offering prices to buyer. However, only verified traders can bid the tender. The transaction must be carried out in the end after the tender is done, otherwise the buyer will be suspended.

A feature available on Aspenku Marketplace that allows buyer to cancel the transaction and request for refund when there are violations against the initial contract.

Request a quote for an item to all merchants on aspenku.com that match the specifications desired by the buyer, without having to contact each of them. This feature helps buyer to find the desired item with quality, price, and specifications as needed.

4

Aspenku.com also offer chatting feature to help buyers and sellers connect each other to have conversations about availability of goods, price bargaining, and option of payments.