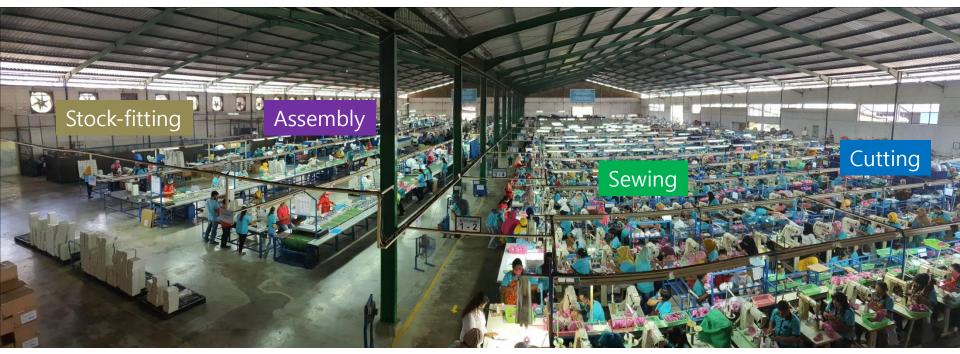

#### **Factory Layout**

#### **Production Layout**

### **Production Facility**

- 2 Assembly lines
- 16 Sewing lines
- 3 Stock-fitting lines
- 2 Cutting lines

- HF Emboss Printing
- Embroidery
- Laminating
- Computer sewing