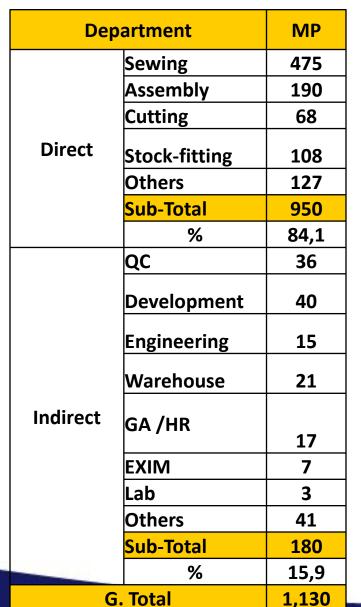

ntroduction



- Company History
- Organization Chart
- Location
- Bonded zone Facility
- Manpower

## **Company History**



- Founded in 2008 (Korean invested Company)
- Started Production for Geox in 2009 till now
- Started Production for Fila in 2010
- Started Production for \*FOS in 2011
- Currently full production is dedicated to Geox

\*FOS : Footwear sourcing company in Korea. We exported Lonsdale & Everlast brand to UK and other European country through FOS







## Location





## Bonded Zone Facility (EPTE)



- Obtained EPTE facility in 2012
- Implemented from 2013
- Recent extension until Oct 2021
- Quicker customs clearance for imported
  Materials

**EPTE : Entrepot Produksi untuk Tujuan Expor Bonded zone for Exported Product** 



#### Manpower Status (as of March 2021)







#### **Factory Layout**





#### **Production Layout**





### **Production Facility**





- 2 Assembly lines
- 16 Sewing lines
- 3 Stock-fitting lines
- 2 Cutting lines

- HF Emboss Printing
- Embroidery
- Laminating
- Computer sewing

#### **Production Facility**

SUNGHYUN





### **Production Facility**

SUNGHYUN



### **Production Capacity**



| Department | Capacity / Month |
|------------|------------------|
| Assembly   | 100,000 prs      |
| Sewing     | 100,000 prs      |
| Cutting    | 100,000 prs      |

#### **Development** (Facility & Manpower)



- Mini sample room (Cutting, Sewing and Assembly)
- Crispin Machine

#### Manpower

- Work shop : 26 Operators / Supervisor
- Office : 14 persons







## Customer





- Mainly Baby & Junior specialized
- Leather / Synt