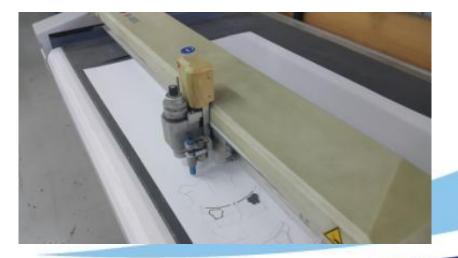

### **Production Facility**

- 2 Assembly lines
- 16 Sewing lines
- 3 Stock-fitting lines
- 2 Cutting lines

- HF Emboss Printing
- Embroidery
- Laminating
- Computer sewing

#### **Production Facility**

SUNGHYUN

### **Production Facility**

SUNGHYUN