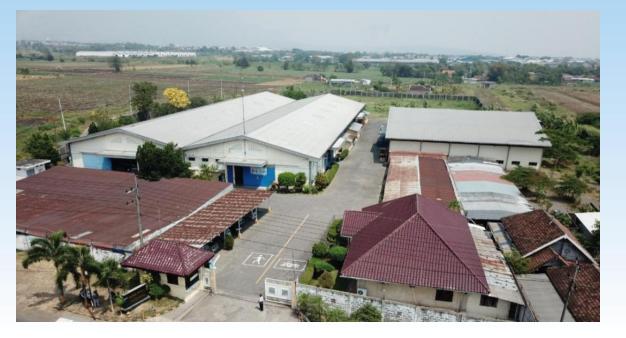

## PT Sung Hyun Indonesia Company Profile





### Contents



- Introduction
- Factory layout
- Production Facility
- Production Capacity
- Development
- Product
- Culture, Focus & Strength

## Introduction



- Company History
- Organization Chart
- Location
- Bonded zone Facility
- Manpower

## **Company History**



- Founded in 2008 (Korean invested Company)
- Started Production for Geox in 2009 till now
- Started Production for Fila in 2010
- Started Production for \*FOS in 2011
- Currently full production is dedicated to Geox

\*FOS : Footwear sourcing company in Korea. We exported Lonsdale & Everlast brand to UK and other European country through FOS







## Location





## Bonded Zone Facility (EPTE)



- Obtained EPTE facility in 2012
- Implemented from 2013
- Recent extension until Oct 2021
- Quicker customs clearance