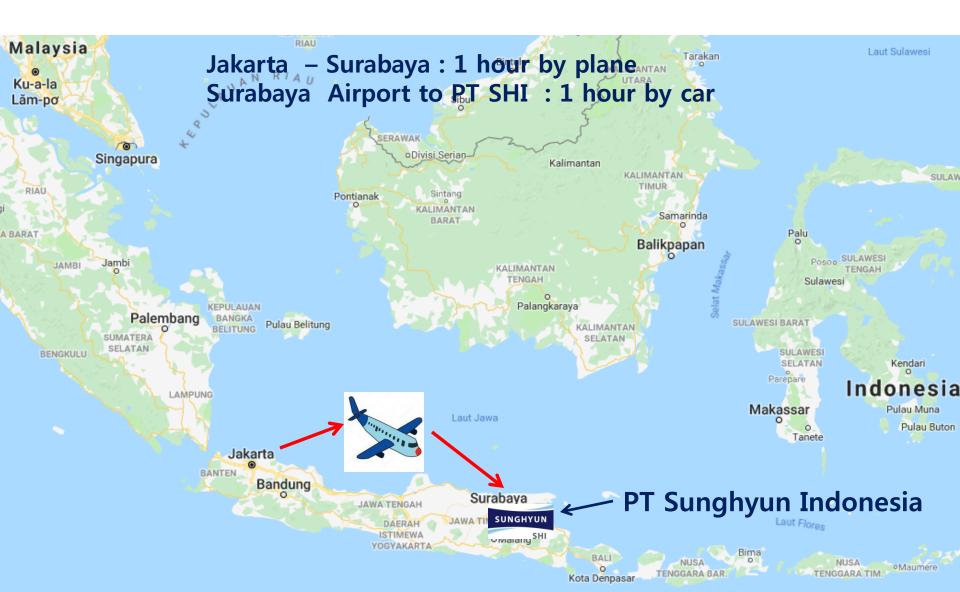

## PT Sung Hyun Indonesia Company Profile





### Contents



- Introduction
- Factory layout
- Production Facility
- Production Capacity
- Development
- Product
- Culture, Focus & Strength

## Introduction



- Company History
- Organization Chart
- Location
- Bonded zone Facility
- Manpower

## **Company History**



- Founded in 2008 (Korean invested Company)
- Started Production for Geox in 2009 till now
- Started Production for Fila in 2010
- Started Production for \*FOS in 2011
- Currently full production is dedicated to Geox

\*FOS : Footwear sourcing company in Korea. We exported Lonsdale & Everlast brand to UK and other European country through FOS







## Location





## Bonded Zone Facility (EPTE)



- Obtained EPTE facility in 2012
- Implemented from 2013
- Recent extension until Oct 2021
- Quicker customs clearance for imported
  Materials

**EPTE : Entrepot Produksi untuk Tujuan Expor Bonded zone for Exported Product** 



#### Manpower Status (as of March 2021)







#### **Factory Layout**





#### **Production Layout**





### **Production Facility**





- 2 Assembly lines
- 16 Sewing lines
- 3 Stock-fitting lines
- 2 Cutting lines

- HF Emboss Printing
- Embroidery
- Laminating
- Computer sewing

#### **Production Facility**

SUNGHYUN





### **Production Facility**

SUNGHYUN



### **Production Capacity**



| Department | Capacity / Month |
|------------|------------------|
| Assembly   | 100,000 prs      |
| Sewing     | 100,000 prs