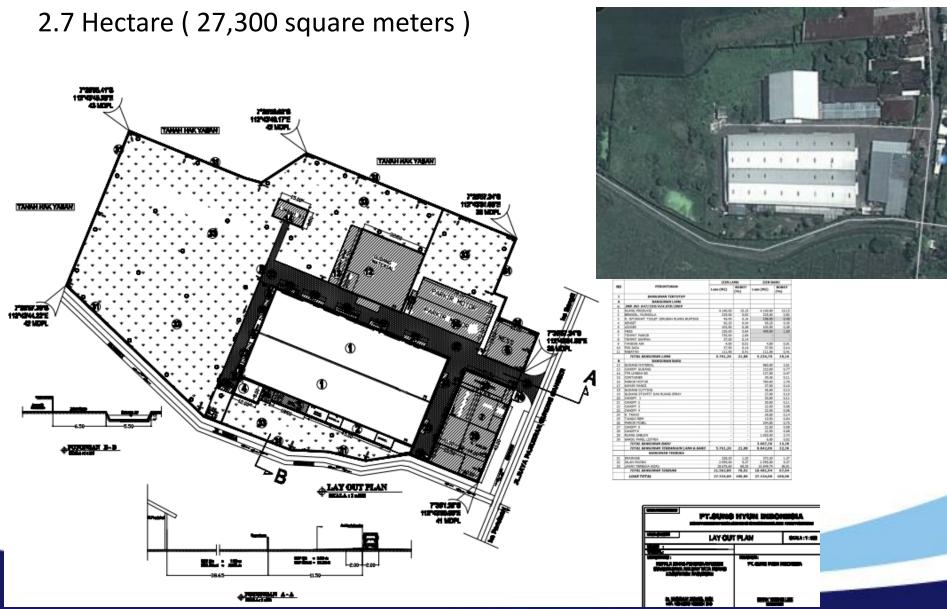

## Location

## Bonded Zone Facility (EPTE)

- Obtained EPTE facility in 2012
- Implemented from 2013
- Recent extension until Oct 2021
- Quicker customs clearance for imported
  Materials

**EPTE : Entrepot Produksi untuk Tujuan Expor Bonded zone for Exported Product** 