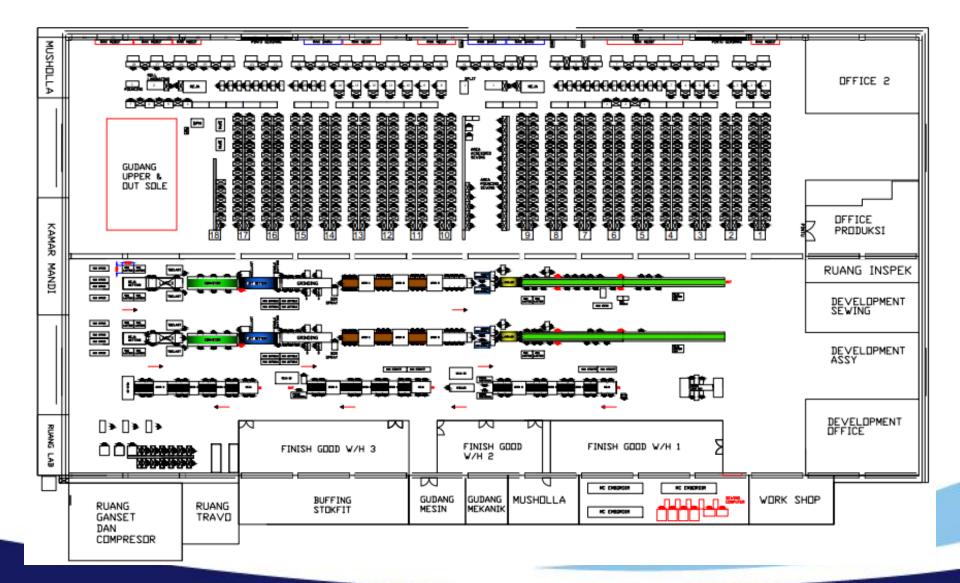

- Bonded zone Facility
- Manpower

## **Company History**



- Founded in 2008 (Korean invested Company)
- Started Production for Geox in 2009 till now
- Started Production for Fila in 2010
- Started Production for \*FOS in 2011
- Currently full production is dedicated to Geox

\*FOS : Footwear sourcing company in Korea. We exported Lonsdale & Everlast brand to UK and other European country through FOS







## Location





## Bonded Zone Facility (EPTE)



- Obtained EPTE facility in 2012
- Implemented from 2013
- Recent extension until Oct 2021
- Quicker customs clearance for imported
  Materials

**EPTE : Entrepot Produksi untuk Tujuan Expor Bonded zone for Exported Product** 



#### Manpower Status (as of March 2021)







#### **Factory Layout**





#### **Production Layout**





### **Production Facility**





- 2 Assembly lines
- 16 Sewing lines
- 3 Stock-fitting lines
- 2 Cutting lines

- HF Emboss Printing
- Embroidery
- Laminating
- Computer sewing

#### **Production Facility**

SUNGHYUN





### **Production Facility**

SUNGHYUN



### **Production Capacity**



| Department | Capacity / Month |
|------------|------------------|
| Assembly   | 100,000 prs      |
| Sewing     | 100,000 prs      |
| Cutting    | 100,000 prs      |

#### **Development** (Facility & Manpower)



- Mini sample room (Cutting, Sewing and Assembly)
- Crispin Machine

#### Manpower

- Work shop : 26 Operators / Supervisor
- Office : 14 persons







## Customer





- Mainly Baby & Junior specialized
- Leather / Synthetic/ Textile upper
- Rubber sole and TR sole

## PT SHI Focus