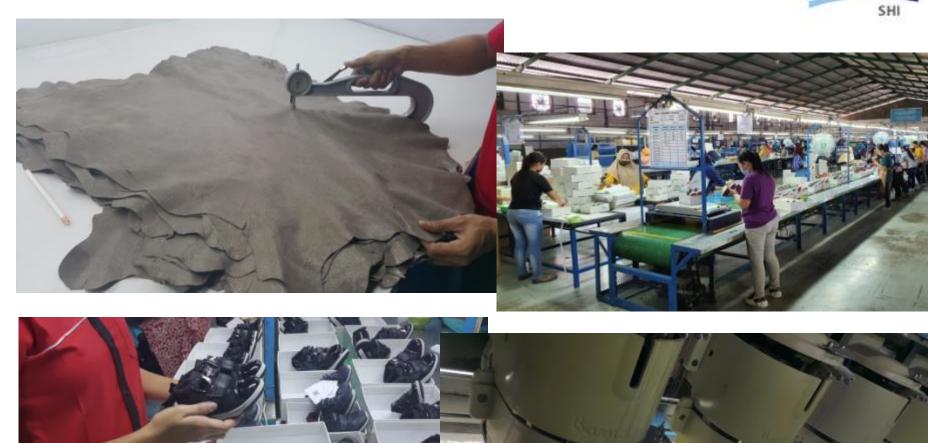

### **Production Facility**

- 2 Assembly lines
- 16 Sewing lines
- 3 Stock-fitting lines
- 2 Cutting lines

- HF Emboss Printing
- Embroidery
- Laminating
- Computer sewing

## Customer

- Mainly Baby & Junior specialized
- Leather / Synthetic/ Textile upper
- Rubber sole and TR sole