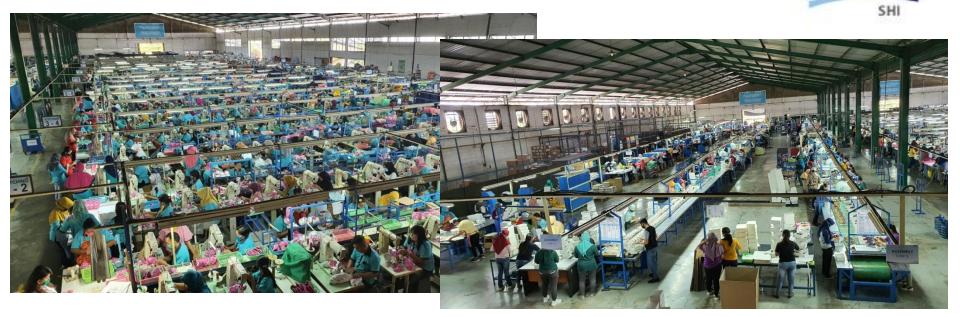

#### **Factory Layout**

#### **Production Layout**

### **Production Facility**

- 2 Assembly lines
- 16 Sewing lines
- 3 Stock-fitting lines
- 2 Cutting lines

- HF Emboss Printing
- Embroidery
- Laminating
- Computer sewing